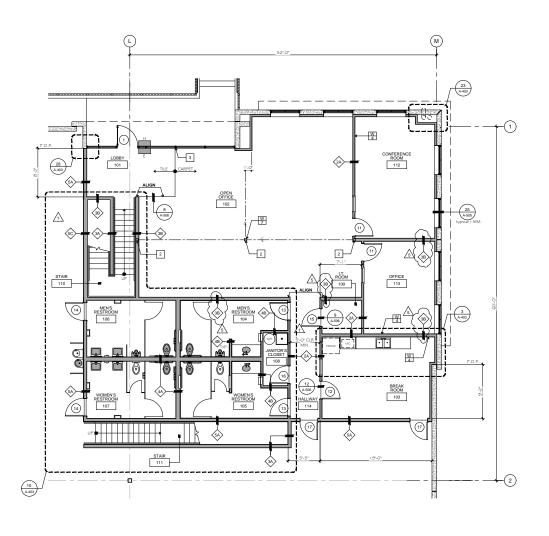

errors, omissions, change of price, rental or other conditions prior to sale, lease or financing or withdrawal without notice. No liability of any kind is to be imposed on the broker or owner herein. Lee & Associates Commercial Real Estate Services, Inc. - Riverside. 4193 Flat Rock Drive, Suite 100, Riverside, CA 92505 | Corporate ID# 01048055





# BUILDING 16 1800 MOUNTAIN AVENUE, NORCO, CA

### **BUILDING HIGHLIGHTS**

- ±64,800 SF
- ±3,113 SF 1ST FLOOR OFFICE
- ±3,081 SF 2ND FLOOR OFFICE
- 32' CLEAR HEIGHT
- ESFR FIRE SPRINKLER
- ±165' TRUCK COURT DEPTH
- 5 DOCK DOORS
- 1 GROUND LEVEL DOOR
- 68 PARKING SPACES
- 1,600 AMP PANEL EXPANDABLE TO 4,000 AMPS (VERIFY)

#### SITE PLAN







## BUILDING 16 | 1800 MOUNTAIN AVENUE, NORCO, CA

#### **1ST FLOOR OFFICE**

### **2ND FLOOR OFFICE**











All information furnished regarding property for sale, rental or financing is from sources deemed reliable, but no warranty or representation is made to the accuracy thereof and same is submitted to errors, omissions, change of price, rental or other conditions prior to sale, lease or financing or withdrawal without notice. No liability of any kind is to be imposed on the broker or owner herein. Lee & Associates Commercial Real Estate Services, Inc. - Riverside. 4193 Flat Rock Drive, Suite 100, Riverside, CA 92505 | Corporate ID# 01048055







Jeff Ruscigno, SIOR Senior Vice President 951.276.3600 Lic#01030286 jruscigno@leeriverside.com

Brian Pharris Senior Vice President/Principal 909.373.2927 Lic#01329363 bpharris@lee-assoc.com Paul Earnhart, SIOR Senior Vice President 909.9