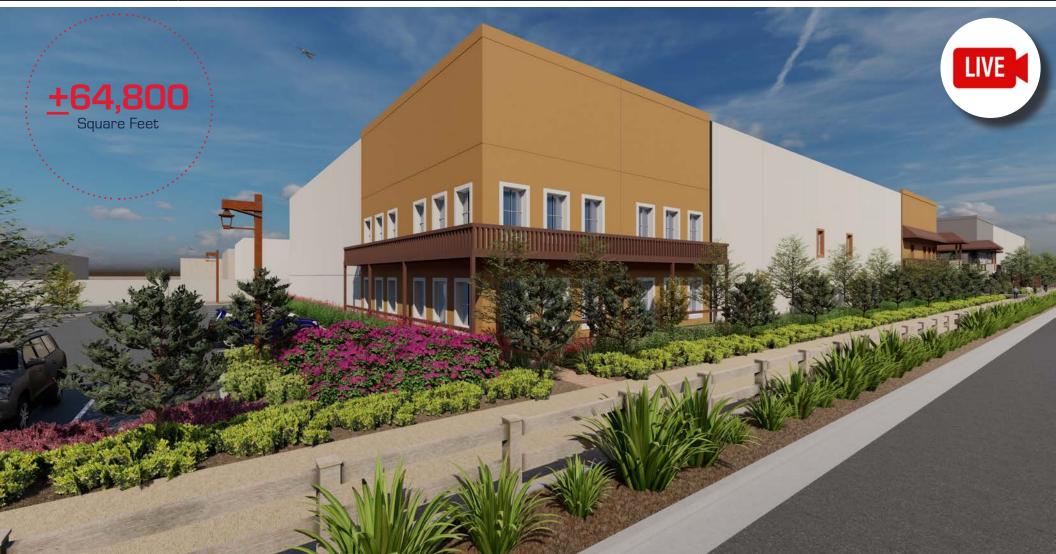

## BUILDING 16 | 1800 MOUNTAIN AVENUE, NORCO, CA

Palomino Ranch Business Park is a master-planned, last-mile development project in the Inland Empire West that will total  $\pm 1.96M$  SF across  $\pm 112$ -acres at completion

# BUILDING 16 1800 MOUNTAIN AVENUE, NORCO, CA

### **BUILDING HIGHLIGHTS**

- ±64,800 SF
- ±3,113 SF 1ST FLOOR OFFICE
- ±3,081 SF 2ND FLOOR OFFICE
- 32' CLEAR HEIGHT
- ESFR FIRE SPRINKLER
- ±165' TRUCK COURT DEPTH
- 5 DOCK DOORS
- 1 GROUND LEVEL DOOR
- 68 PARKING SPACES
- 1,600 AMP PANEL EXPANDABLE TO 4,000 AMPS (VERIFY)