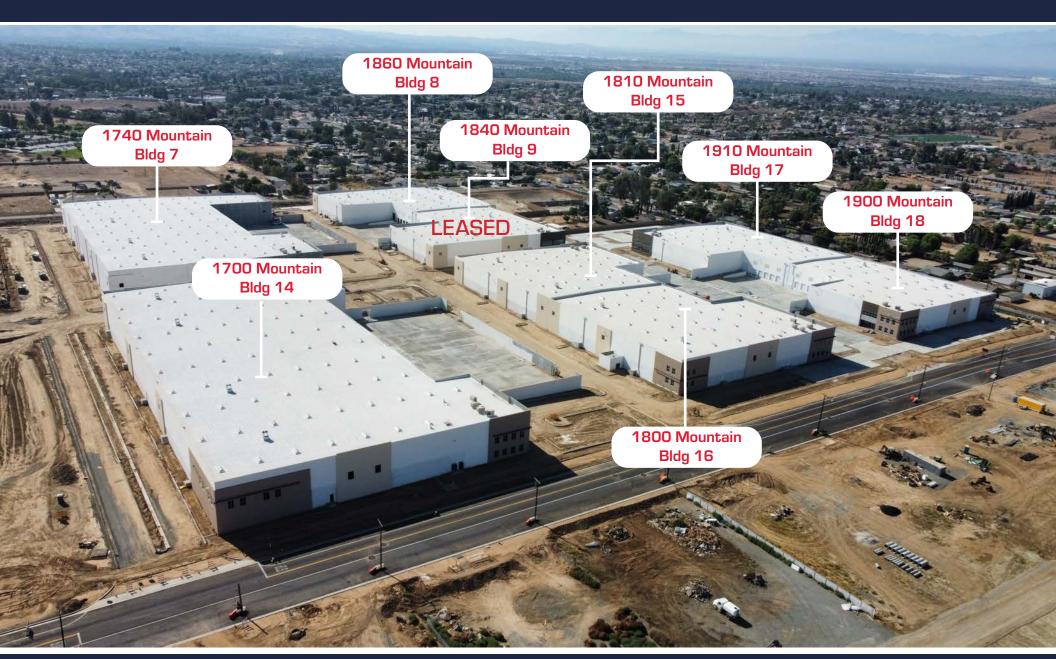

## BUILDING 16 | 1800 MOUNTAIN AVENUE, NORCO, CA

Palomino Ranch Business Park is a master-planned, last-mile development project in the Inland Empire West that will total  $\pm 1.96M$  SF across  $\pm 112$ -acres at completion

# BUILDING 16 1800 MOUNTAIN AVENUE, NORCO, CA

#### SITE PLAN