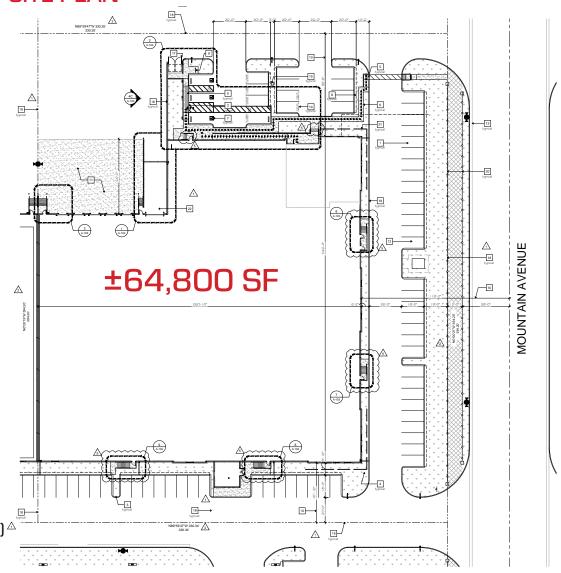

### **BUILDING HIGHLIGHTS**

- ±64,800 SF
- ±3,113 SF 1ST FLOOR OFFICE
- ±3,081 SF 2ND FLOOR OFFICE
- 32' CLEAR HEIGHT
- ESFR FIRE SPRINKLER
- ±165' TRUCK COURT DEPTH
- 5 DOCK DOORS
- 1 GROUND LEVEL DOOR
- 68 PARKING SPACES
- 1,600 AMP PANEL EXPANDABLE TO 4,000 AMPS (VERIFY)

#### SITE PLAN