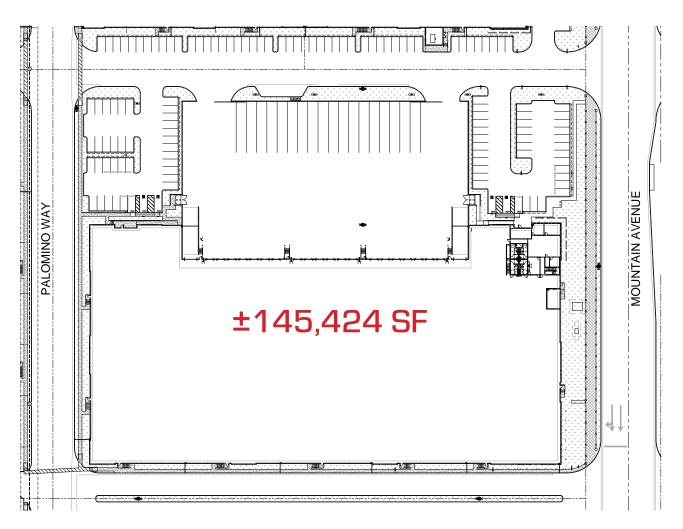

#### **BUILDING HIGHLIGHTS**

- ±145,424 SF
- ±7,148 SF TOTAL SPEC OFFICE
- 36' CLEAR HEIGHT
- ESFR SPRINKLERS (K-25)
- ±185' TRUCK COURT DEPTH
- 20 DOCK DOORS
- 2 GROUND LEVEL DOORS
- 75 PARKING SPACES
- 18 TRAILER PARKING STALLS
- 4,000 AMP PANEL (VERIFY)
- SECURED CONCRETE TRUCK COURT
- 7" REINFORCED CONCRETE SLAB THICKNESS

### SITE PLAN