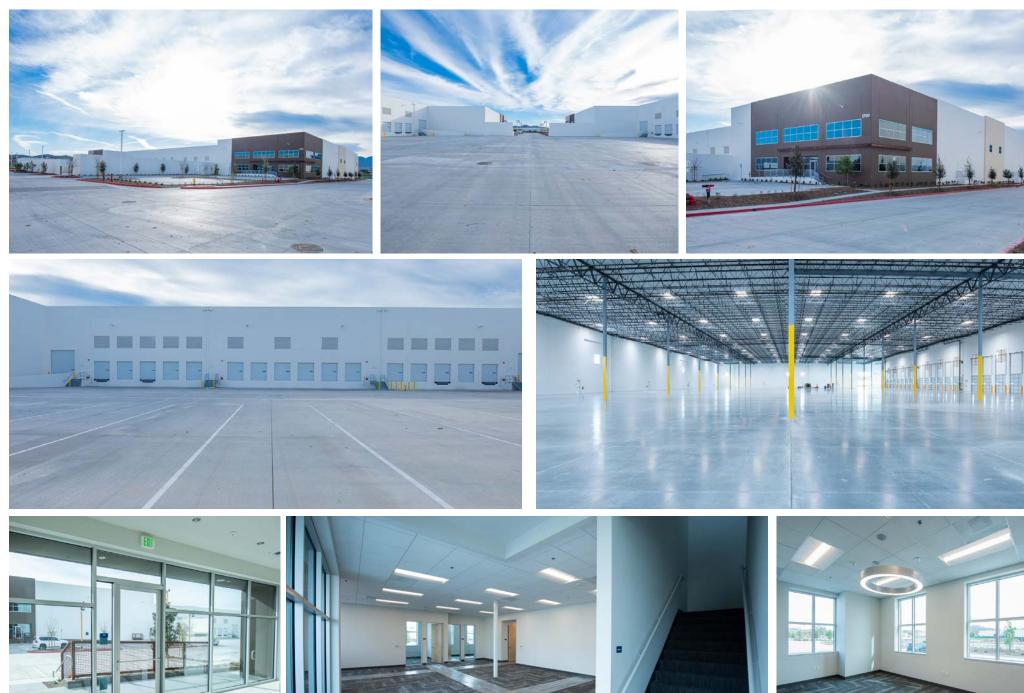

#### **BUILDING HIGHLIGHTS**

- ±145,424 SF
- ±7,148 SF TOTAL SPEC OFFICE
- 36' CLEAR HEIGHT
- ESFR SPRINKLERS (K-25)
- ±185' TRUCK COURT DEPTH
- 20 DOCK DOORS
- 2 GROUND LEVEL DOORS
- 75 PARKING SPACES
- 18 TRAILER PARKING STALLS
- 4,000 AMP PANEL (VERIFY)
- SECURED CONCRETE TRUCK COURT
- 7" REINFORCED CONCRETE SLAB THICKNESS

## MECHANICAL PIT LEVELERS / LED WAREHOUSE LIGHTING