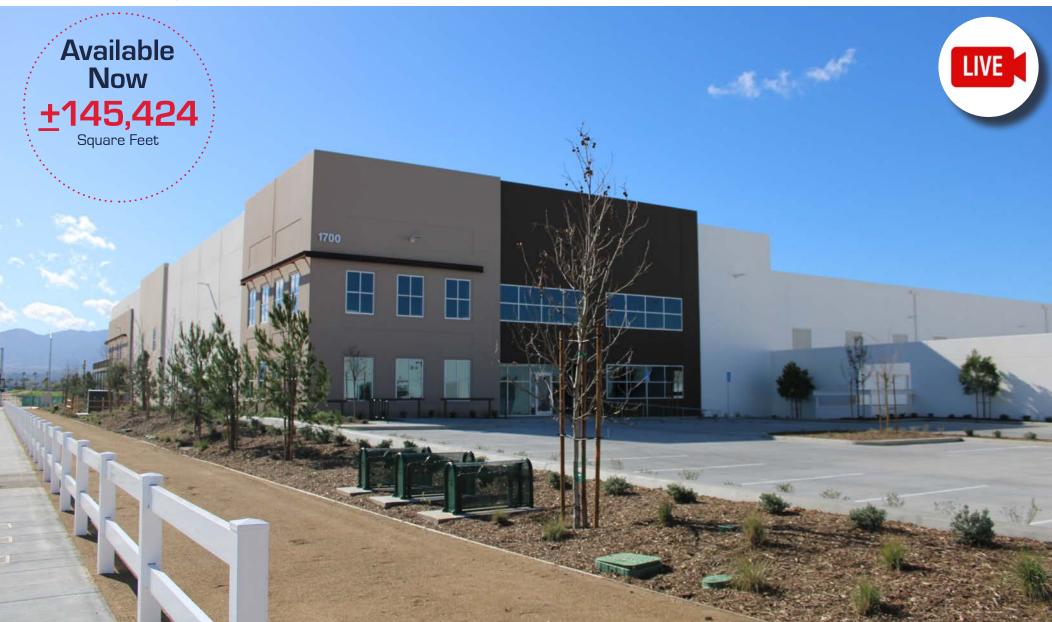

# BUILDING 14 | 1700 MOUNTAIN AVENUE, NORCO, CA

#### **BUILDING HIGHLIGHTS**

- ±145,424 SF
- ±7,148 SF TOTAL SPEC OFFICE
- 36' CLEAR HEIGHT
- ESFR SPRINKLERS (K-25)
- ±185' TRUCK COURT DEPTH
- 20 DOCK DOORS
- 2 GROUND LEVEL DOORS
- 75 PARKING SPACES
- 18 TRAILER PARKING STALLS
- 4,000 AMP PANEL (VERIFY)
- SECURED CONCRETE TRUCK COURT
- 7" REINFORCED CONCRETE SLAB THICKNESS