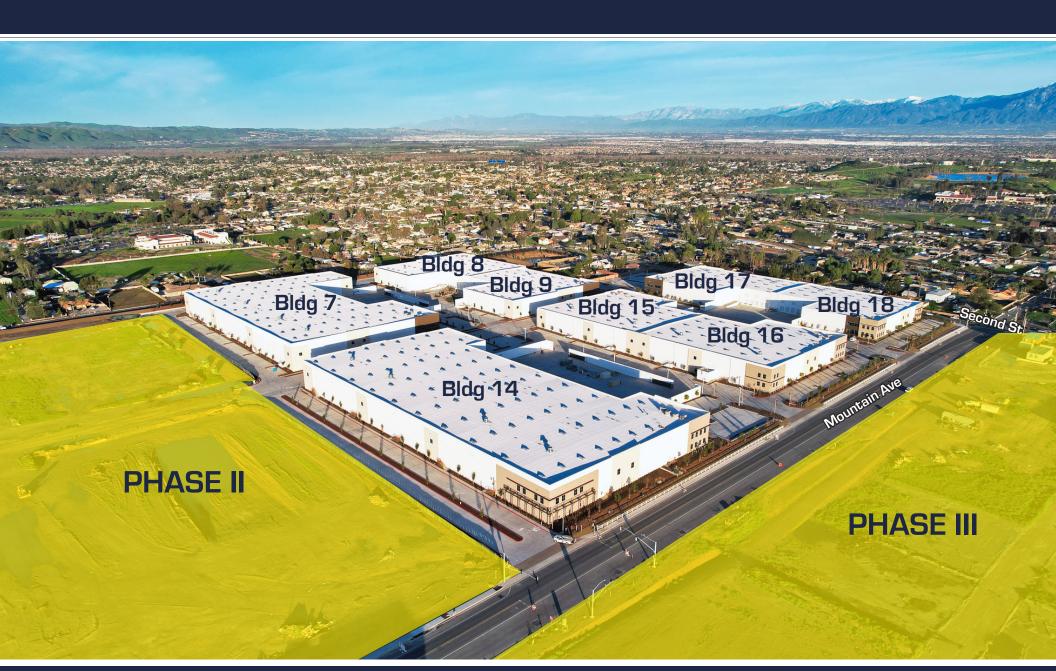

# BUILDING 14 | 1700 MOUNTAIN AVENUE, NORCO, CA







# BUILDING 14 | 1700 MOUNTAIN AVENUE, NORCO, CA

#### **BUILDING HIGHLIGHTS**

- ±145,424 SF
- ±7,148 SF TOTAL SPEC OFFICE
- 36' CLEAR HEIGHT
- ESFR SPRINKLERS (K-25)
- ±185' TRUCK COURT DEPTH
- 20 DOCK DOORS
- 2 GROUND LEVEL DOORS
- 75 PARKING SPACES
- 18 TRAILER PARKING STALLS
- 4,000 AMP PANEL (VERIFY)
- SECURED CONCRETE TRUCK COURT
- 7" REINFORCED CONCRETE SLAB THICKNESS

## MECHANICAL PIT LEVELERS / LED WAREHOUSE LIGHTING

### SITE PLAN







# BUILDING 14 1700 MOUNTAIN AVENUE, NORCO, CA

### **1ST FLOOR SPEC OFFICE**

### 2ND FLOOR SPEC OFFICE











All information furnished regarding property for sale, rental or financing is from sources deemed reliable, but no warranty or representation is made to the accuracy thereof and same is submitted to errors, omissions, change of price, rental or other conditions prior to sale, lease or financing or withdrawal without notice. No liability of any kind is to be imposed on the broker or owner herein. Lee & Associates Commercial Real Estate Services, Inc. - Riverside. 4193 Flat Rock Drive, Suite 100, Riverside, CA 92505 | Corporate ID# 01048055







Jeff Ruscigno, SIOR
Senior Vice President
951.276.3600
Lic#01030286
jruscigno@leeriverside.com

Brian Pharris
Senior Vice President/Principal
909.373.2927
Lic#01329363
bpharris@lee-assoc.com

Paul Earnhart, SIOR Senior Vice President 909.989.7771