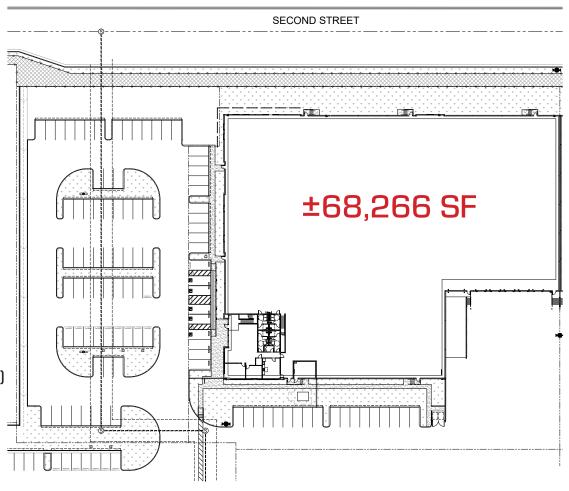

#### SITE PLAN

#### **BUILDING HIGHLIGHTS**

- ±68,266 SF
- ±6,168 SF TOTAL SPEC OFFICE
- 30' CLEAR HEIGHT
- ESFR SPRINKLERS (K-25)
- ±163' TRUCK COURT DEPTH
- 5 DOCK DOORS
- 1 GROUND LEVEL DOOR
- 37 PARKING SPACES
- 1,600 AMP PANEL EXPANDABLE TO 2,400 AMPS (VERIFY)
- SECURED CONCRETE TRUCK COURT
- 6" REINFORCED CONCRETE SLAB THICKNESS
- MECHANICAL PIT LEVELERS / LED WAREHOUSE LIGHTING