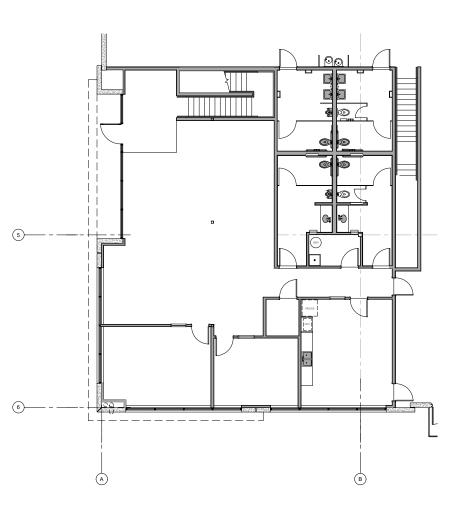

# BUILDING 17 | 1910 MOUNTAIN AVENUE, NORCO, CA







### BUILDING 17 | 1910 MOUNTAIN AVENUE, NORCO, CA

#### **BUILDING HIGHLIGHTS**

- ±68,266 SF
- ±6,168 SF TOTAL SPEC OFFICE
- 30' CLEAR HEIGHT
- ESFR SPRINKLERS (K-25)
- ±163' TRUCK COURT DEPTH
- 5 DOCK DOORS
- 1 GROUND LEVEL DOOR
- 37 PARKING SPACES
- 1,600 AMP PANEL EXPANDABLE TO 2,400 AMPS (VERIFY)
- SECURED CONCRETE TRUCK COURT
- 6" REINFORCED CONCRETE SLAB THICKNESS
- MECHANICAL PIT LEVELERS / LED WAREHOUSE LIGHTING

#### SITE PLAN







## BUILDING 17 | 1910 MOUNTAIN AVENUE, NORCO, CA

### **1ST FLOOR SPEC OFFICE**



### 2ND FLOOR SPEC OFFICE



































Jeff Ruscigno, SIOR
Senior Vice President
951.276.3600
Lic#01030286
jruscigno@leeriverside.com

Brian Pharris
Senior Vice President/Principal
909.373.2927
Lic#01329363
bpharris@lee-assoc.com

Paul Earnhart, SIOR Senior Vice President 909.989.7771 Lic#01426559 pearnhart@lee-assoc.com

Austin Hill
Senior Vice President/Principal
909.373.2732
Lic#01921364
ahill@lee-assoc.com

Ryan Earnhart
Senior Vice President/Principal
909.373.2724
Lic#01426559
rearnhart@lee-assoc.com

Jeff Smith, SIOR Senior Vice President/Principal 909.373.2909 Lic#01030286 jsmith@lee-assoc.com