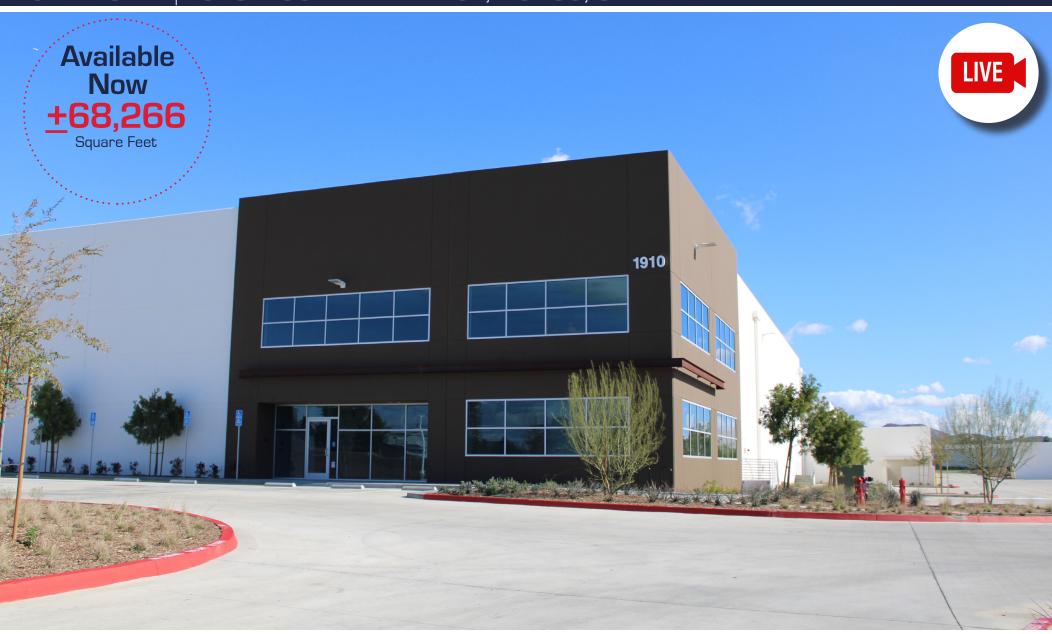

# BUILDING 17 | 1910 MOUNTAIN AVENUE, NORCO, CA

### BUILDING 17 | 1910 MOUNTAIN AVENUE, NORCO, CA

#### **BUILDING HIGHLIGHTS**

- ±68,266 SF
- ±6,168 SF TOTAL SPEC OFFICE
- 30' CLEAR HEIGHT
- ESFR SPRINKLERS (K-25)
- ±163' TRUCK COURT DEPTH
- 5 DOCK DOORS
- 1 GROUND LEVEL DOOR
- 37 PARKING SPACES
- 1,600 AMP PANEL EXPANDABLE TO 2,400 AMPS (VERIFY)
- SECURED CONCRETE TRUCK COURT
- 6" REINFORCED CONCRETE SLAB THICKNESS
- MECHANICAL PIT LEVELERS / LED WAREHOUSE LIGHTING