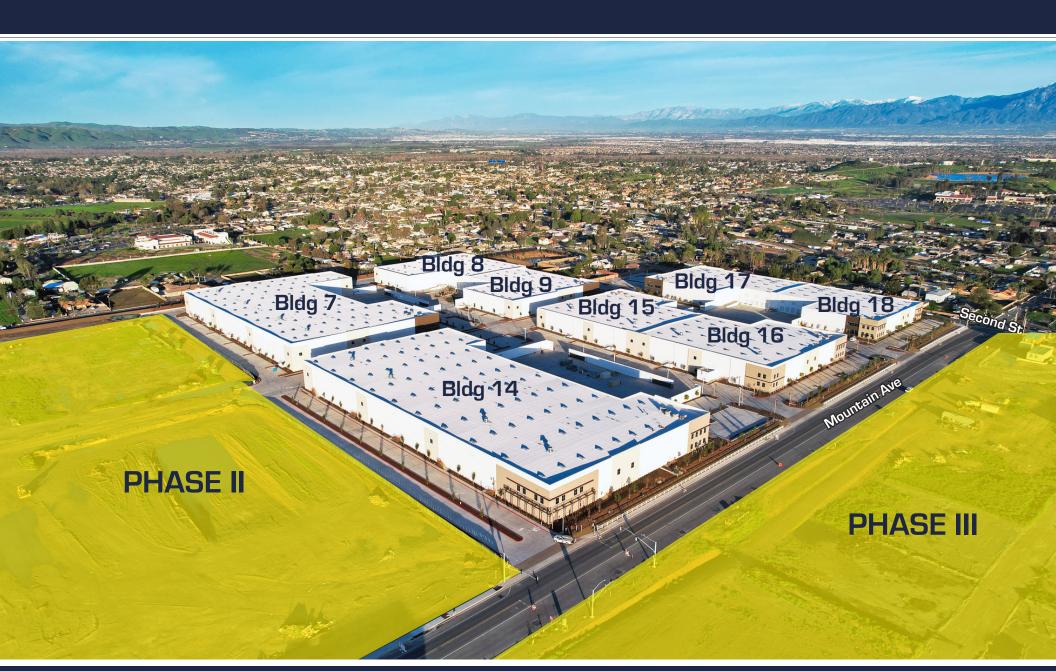

# BUILDING 17 | 1910 MOUNTAIN AVENUE, NORCO, CA







### BUILDING 17 | 1910 MOUNTAIN AVENUE, NORCO, CA

#### **BUILDING HIGHLIGHTS**

- ±68,266 SF
- ±6,168 SF TOTAL SPEC OFFICE
- 30' CLEAR HEIGHT
- ESFR SPRINKLERS (K-25)
- ±163' TRUCK COURT DEPTH
- 5 DOCK DOORS
- 1 GROUND LEVEL DOOR
- 37 PARKING SPACES
- 1,600 AMP PANEL EXPANDABLE TO 2,400 AMPS (VERIFY)
- SECURED CONCRETE TRUCK COURT
- 6" REINFORCED CONCRETE SLAB THICKNESS
- MECHANICAL PIT LEVELERS / LED WAREHOUSE LIGHTING

#### SITE PLAN







## BUILDING 17 | 1910 MOUNTAIN AVENUE, NORCO, CA

### **1ST FLOOR SPEC OFFICE**



### 2ND FLOOR SPEC OFFICE



































Jeff Ruscigno, SIOR
Senior Vice President
951.276.3600
Lic#01030286
jruscigno@leeriverside.com

Brian Pharris
Senior Vice President/Principal
909.373.2927
Lic#01329363
bpharris@lee-assoc.com

Paul Earnhart, SIOR Senior Vice President 909.989.7771 Lic#01426559 pearnhart@lee-assoc.com

Austin Hill
Senior Vice President/Principal
909.373.2732
Lic#01921364
ahill@lee-assoc.com

Ryan Earnhart
Senior Vice President/Principal
909.373.2724
Lic#01426559
rearnhart@lee-assoc.com

Jeff Smith, SIOR Senior Vice President/Principal 909.373.2909 Lic#01030286 jsmith@lee-assoc.com