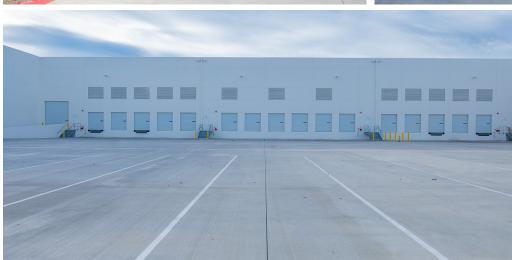

#### **BUILDING HIGHLIGHTS**

- ±68,266 SF
- ±6,168 SF TOTAL SPEC OFFICE
- 30' CLEAR HEIGHT
- ESFR SPRINKLERS (K-25)
- ±163' TRUCK COURT DEPTH
- 5 DOCK DOORS
- 1 GROUND LEVEL DOOR
- 37 PARKING SPACES
- 1,600 AMP PANEL EXPANDABLE TO 2,400 AMPS (VERIFY)
- SECURED CONCRETE TRUCK COURT
- 6" REINFORCED CONCRETE SLAB THICKNESS
- MECHANICAL PIT LEVELERS / LED WAREHOUSE LIGHTING