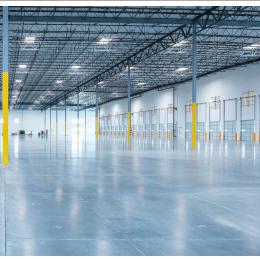

#### **BUILDING HIGHLIGHTS**

- ±68,266 SF
- ±6,168 SF TOTAL SPEC OFFICE
- 30' CLEAR HEIGHT
- ESFR SPRINKLERS (K-25)
- ±163' TRUCK COURT DEPTH
- 5 DOCK DOORS
- 1 GROUND LEVEL DOOR
- 37 PARKING SPACES
- 1,600 AMP PANEL EXPANDABLE TO 2,400 AMPS (VERIFY)
- SECURED CONCRETE TRUCK COURT
- 6" REINFORCED CONCRETE SLAB THICKNESS
- MECHANICAL PIT LEVELERS / LED WAREHOUSE LIGHTING