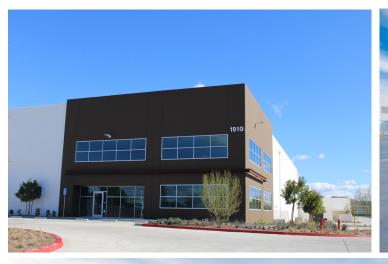

# BUILDING 17 | 1910 MOUNTAIN AVENUE, NORCO, CA

### BUILDING 17 | 1910 MOUNTAIN AVENUE, NORCO, CA

#### **BUILDING HIGHLIGHTS**

- ±68,266 SF
- ±6,168 SF TOTAL SPEC OFFICE
- 30' CLEAR HEIGHT
- ESFR SPRINKLERS (K-25)
- ±163' TRUCK COURT DEPTH
- 5 DOCK DOORS
- 1 GROUND LEVEL DOOR
- 37 PARKING SPACES
- 1,600 AMP PANEL EXPANDABLE TO 2,400 AMPS (VERIFY)
- SECURED CONCRETE TRUCK COURT
- 6" REINFORCED CONCRETE SLAB THICKNESS
- MECHANICAL PIT LEVELERS / LED WAREHOUSE LIGHTING