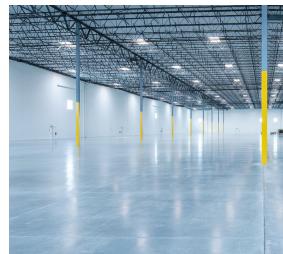

#### **BUILDING HIGHLIGHTS**

- ±68,266 SF
- ±6,168 SF TOTAL SPEC OFFICE
- 30' CLEAR HEIGHT
- ESFR SPRINKLERS (K-25)
- ±163' TRUCK COURT DEPTH
- 5 DOCK DOORS
- 1 GROUND LEVEL DOOR
- 37 PARKING SPACES
- 1,600 AMP PANEL EXPANDABLE TO 2,400 AMPS (VERIFY)
- SECURED CONCRETE TRUCK COURT
- 6" REINFORCED CONCRETE SLAB THICKNESS
- MECHANICAL PIT LEVELERS / LED WAREHOUSE LIGHTING