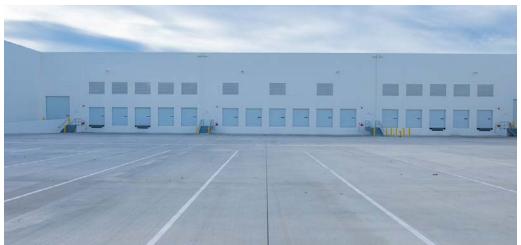

#### **BUILDING HIGHLIGHTS**

- ±72,245 SF
- ±6,039 SF TOTAL SPEC OFFICE
- 32' CLEAR HEIGHT
- ESFR SPRINKLERS (K-25)
- ±165' TRUCK COURT DEPTH
- 5 DOCK DOORS
- 1 GROUND LEVEL DOOR
- 69 PARKING SPACES
- 1,600 AMP PANEL EXPANDABLE TO 2,400 AMPS (VERIFY)
- SECURED CONCRETE TRUCK COURT
- 6" REINFORCED CONCRETE SLAB THICKNESS
- MECHANICAL PIT LEVELERS / LED WAREHOUSE LIGHTING