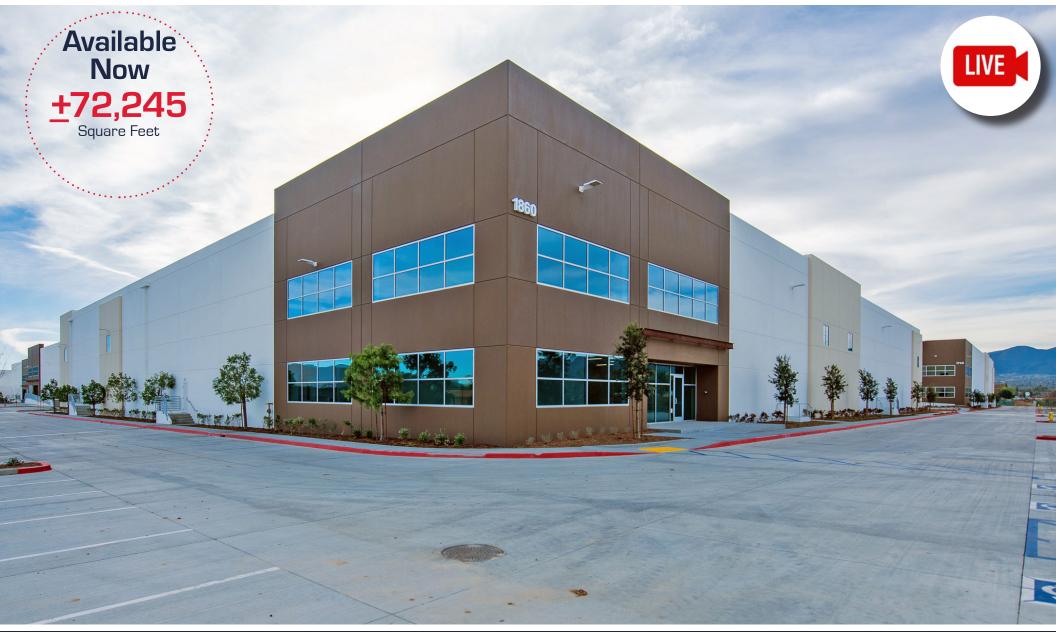

# BUILDING 8 1860 MOUNTAIN AVENUE, NORCO, CA

#### **BUILDING HIGHLIGHTS**

- ±72,245 SF
- ±6,039 SF TOTAL SPEC OFFICE
- 32' CLEAR HEIGHT
- ESFR SPRINKLERS (K-25)
- ±165' TRUCK COURT DEPTH
- 5 DOCK DOORS
- 1 GROUND LEVEL DOOR
- 69 PARKING SPACES
- 1,600 AMP PANEL EXPANDABLE TO 2,400 AMPS (VERIFY)
- SECURED CONCRETE TRUCK COURT
- 6" REINFORCED CONCRETE SLAB THICKNESS
- MECHANICAL PIT LEVELERS / LED WAREHOUSE LIGHTING