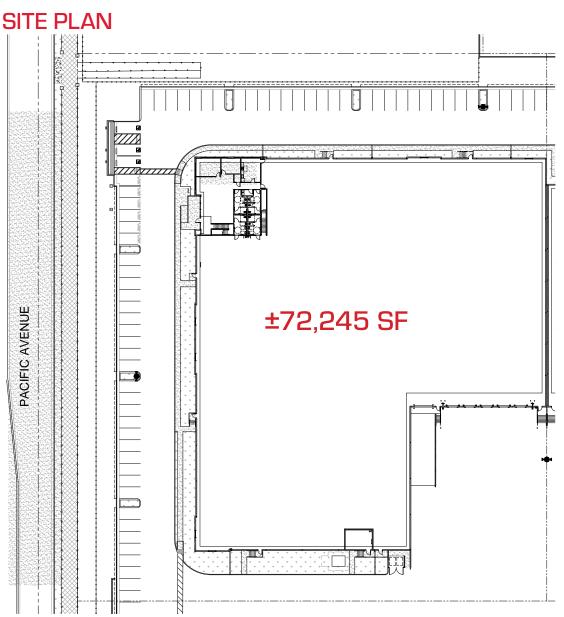

#### **BUILDING HIGHLIGHTS**

- ±72,245 SF
- ±6,039 SF TOTAL SPEC OFFICE
- 32' CLEAR HEIGHT
- ESFR SPRINKLERS (K-25)
- ±165' TRUCK COURT DEPTH
- 5 DOCK DOORS
- 1 GROUND LEVEL DOOR
- 69 PARKING SPACES
- 1,600 AMP PANEL EXPANDABLE TO 2,400 AMPS (VERIFY)
- SECURED CONCRETE TRUCK COURT
- 6" REINFORCED CONCRETE SLAB THICKNESS
- MECHANICAL PIT LEVELERS / LED WAREHOUSE LIGHTING

## BUILDING 8 | 1860 MOUNTAIN AVENUE, NORCO, CA