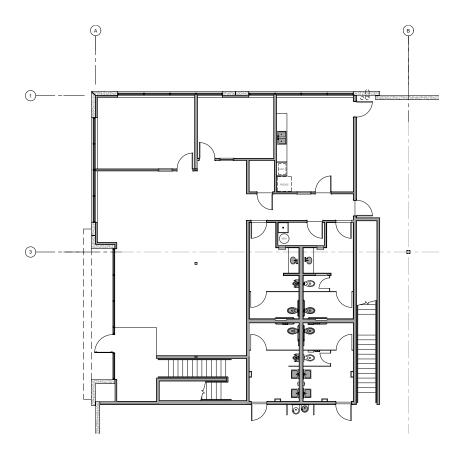

# BUILDING 8 1860 MOUNTAIN AVENUE, NORCO, CA







## BUILDING 8 1860 MOUNTAIN AVENUE, NORCO, CA

#### **BUILDING HIGHLIGHTS**

- ±72,245 SF
- ±6,039 SF TOTAL SPEC OFFICE
- 32' CLEAR HEIGHT
- ESFR SPRINKLERS (K-25)
- ±165' TRUCK COURT DEPTH
- 5 DOCK DOORS
- 1 GROUND LEVEL DOOR
- 69 PARKING SPACES
- 1,600 AMP PANEL EXPANDABLE TO 2,400 AMPS (VERIFY)
- SECURED CONCRETE TRUCK COURT
- 6" REINFORCED CONCRETE SLAB THICKNESS
- MECHANICAL PIT LEVELERS / LED WAREHOUSE LIGHTING







## BUILDING 8 | 1860 MOUNTAIN AVENUE, NORCO, CA

### **1ST FLOOR SPEC OFFICE**



#### **2ND FLOOR SPEC OFFICE**

























Jeff Ruscigno, SIOR Senior Vice President 951.276.3600 Lic#01030286 jruscigno@leeriverside.com

Brian Pharris Senior Vice President/Principal 909.373.2927 Lic#01329363 bpharris@lee-assoc.com Paul Earnhart, SIOR Senior Vice President 909.989.7771 Lic#01426559 pearnhart@lee-assoc.com

Austin Hill Senior Vice President/Principal 909.373.2732 Lic#01921364 ahill@lee-assoc.com Ryan Earnhart Senior Vice President/Principal 909.373.2724 Lic#01426559 rearnhart@lee-assoc.com

Jeff Smith, SIOR Senior Vice President/Principal 909.373.2909 Lic#01030286 jsmith@lee-assoc.com

All information furnished regarding property for sale, rental or financing is from sources deemed reliable, but no warranty or representation is made to the accuracy thereof