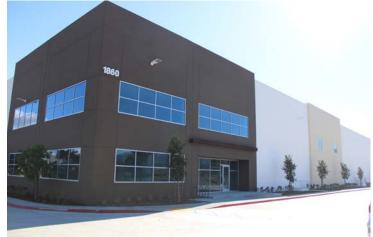

## BUILDING 8 | 1860 MOUNTAIN AVENUE, NORCO, CA

#### **BUILDING HIGHLIGHTS**

- ±72,245 SF
- ±6,039 SF TOTAL SPEC OFFICE
- 32' CLEAR HEIGHT
- ESFR SPRINKLERS (K-25)
- ±165' TRUCK COURT DEPTH
- 5 DOCK DOORS
- 1 GROUND LEVEL DOOR
- 69 PARKING SPACES
- 1,600 AMP PANEL EXPANDABLE TO 2,400 AMPS (VERIFY)
- SECURED CONCRETE TRUCK COURT
- 6" REINFORCED CONCRETE SLAB THICKNESS
- MECHANICAL PIT LEVELERS / LED WAREHOUSE LIGHTING