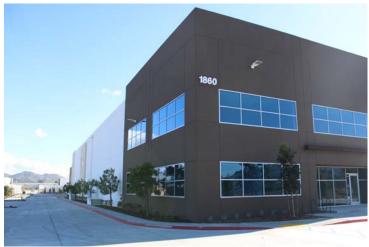

# BUILDING 8 1860 MOUNTAIN AVENUE, NORCO, CA

#### **BUILDING HIGHLIGHTS**

- ±72,245 SF
- ±6,039 SF TOTAL SPEC OFFICE
- 32' CLEAR HEIGHT
- ESFR SPRINKLERS (K-25)
- ±165' TRUCK COURT DEPTH
- 5 DOCK DOORS
- 1 GROUND LEVEL DOOR
- 69 PARKING SPACES
- 1,600 AMP PANEL EXPANDABLE TO 2,400 AMPS (VERIFY)
- SECURED CONCRETE TRUCK COURT
- 6" REINFORCED CONCRETE SLAB THICKNESS
- MECHANICAL PIT LEVELERS / LED WAREHOUSE LIGHTING