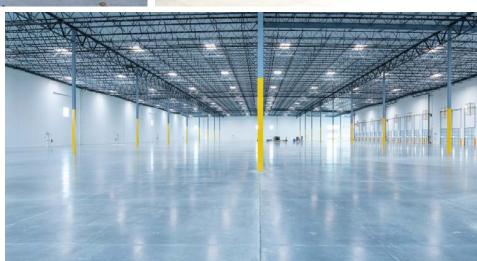

#### **BUILDING HIGHLIGHTS**

- ±72,245 SF
- ±6,039 SF TOTAL SPEC OFFICE
- 32' CLEAR HEIGHT
- ESFR SPRINKLERS (K-25)
- ±165' TRUCK COURT DEPTH
- 5 DOCK DOORS
- 1 GROUND LEVEL DOOR
- 69 PARKING SPACES
- 1,600 AMP PANEL EXPANDABLE TO 2,400 AMPS (VERIFY)
- SECURED CONCRETE TRUCK COURT
- 6" REINFORCED CONCRETE SLAB THICKNESS
- MECHANICAL PIT LEVELERS / LED WAREHOUSE LIGHTING