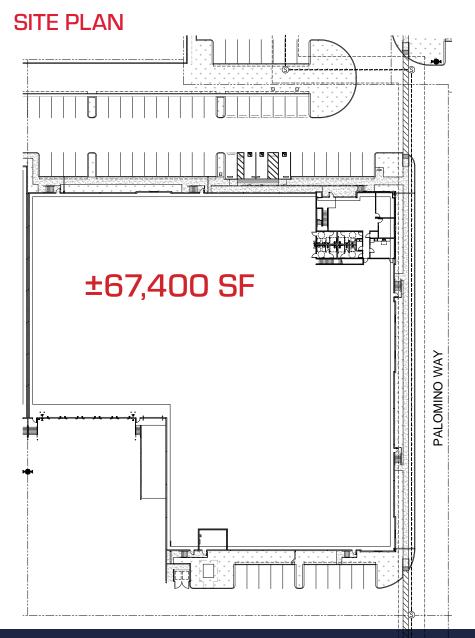

### **BUILDING HIGHLIGHTS**

- ±67,400 SF
- ±6,039 SF TOTAL SPEC OFFICE
- 32' CLEAR HEIGHT
- ESFR SPRINKLER (K-25)
- ±165' TRUCK COURT DEPTH
- 5 DOCK DOORS
- 1 GROUND LEVEL DOOR
- 58 PARKING SPACES
- 1,600 AMP PANEL EXPANDABLE TO 2,400 AMPS (VERIFY)
- SECURED CONCRETE TRUCK COURT
- 6" REINFORCED CONCRETE SLAB THICKNESS
- MECHANICAL PIT LEVELERS / LED WAREHOUSE LIGHTING