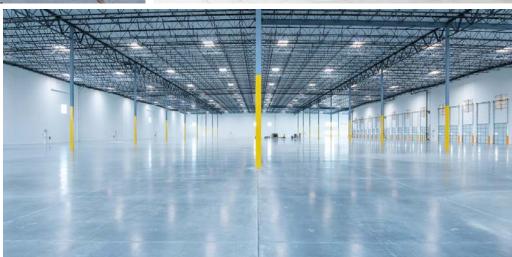

### **BUILDING HIGHLIGHTS**

- ±67,400 SF
- ±6,039 SF TOTAL SPEC OFFICE
- 32' CLEAR HEIGHT
- ESFR SPRINKLER (K-25)
- ±165' TRUCK COURT DEPTH
- 5 DOCK DOORS
- 1 GROUND LEVEL DOOR
- 58 PARKING SPACES
- 1,600 AMP PANEL EXPANDABLE TO 2,400 AMPS (VERIFY)
- SECURED CONCRETE TRUCK COURT
- 6" REINFORCED CONCRETE SLAB THICKNESS
- MECHANICAL PIT LEVELERS / LED WAREHOUSE LIGHTING