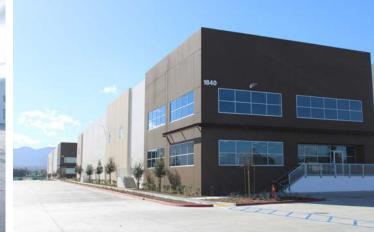

# BUILDING 9 1840 MOUNTAIN AVENUE, NORCO, CA

### BUILDING 9 1840 MOUNTAIN AVENUE, NORCO, CA

### **BUILDING HIGHLIGHTS**

- ±67,400 SF
- ±6,039 SF TOTAL SPEC OFFICE
- 32' CLEAR HEIGHT
- ESFR SPRINKLER (K-25)
- ±165' TRUCK COURT DEPTH
- 5 DOCK DOORS
- 1 GROUND LEVEL DOOR
- 58 PARKING SPACES
- 1,600 AMP PANEL EXPANDABLE TO 2,400 AMPS (VERIFY)
- SECURED CONCRETE TRUCK COURT
- 6" REINFORCED CONCRETE SLAB THICKNESS
- MECHANICAL PIT LEVELERS / LED WAREHOUSE LIGHTING