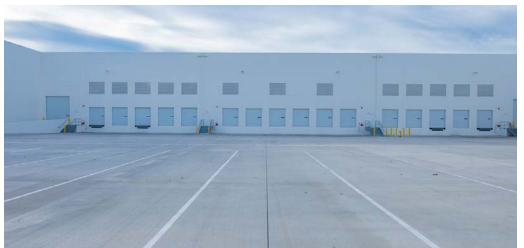

### **BUILDING HIGHLIGHTS**

- ±67,400 SF
- ±6,039 SF TOTAL SPEC OFFICE
- 32' CLEAR HEIGHT
- ESFR SPRINKLER (K-25)
- ±165' TRUCK COURT DEPTH
- 5 DOCK DOORS
- 1 GROUND LEVEL DOOR
- 58 PARKING SPACES
- 1,600 AMP PANEL EXPANDABLE TO 2,400 AMPS (VERIFY)
- SECURED CONCRETE TRUCK COURT
- 6" REINFORCED CONCRETE SLAB THICKNESS
- MECHANICAL PIT LEVELERS / LED WAREHOUSE LIGHTING