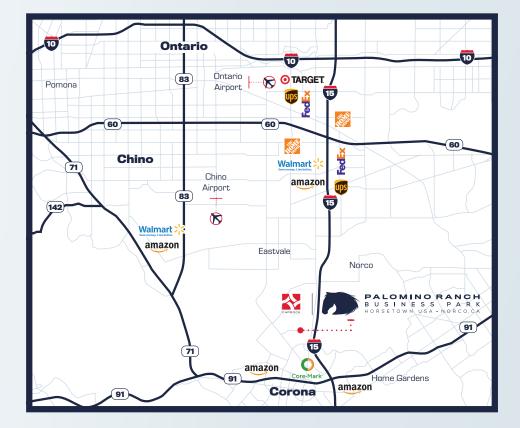

# BUILDING 9 1840 MOUNTAIN AVENUE, NORCO, CA







### BUILDING 9 1840 MOUNTAIN AVENUE, NORCO, CA

### **BUILDING HIGHLIGHTS**

- ±67,400 SF
- ±6,039 SF TOTAL SPEC OFFICE
- 32' CLEAR HEIGHT
- ESFR SPRINKLER (K-25)
- ±165' TRUCK COURT DEPTH
- 5 DOCK DOORS
- 1 GROUND LEVEL DOOR
- 58 PARKING SPACES
- 1,600 AMP PANEL EXPANDABLE TO 2,400 AMPS (VERIFY)
- SECURED CONCRETE TRUCK COURT
- 6" REINFORCED CONCRETE SLAB THICKNESS
- MECHANICAL PIT LEVELERS / LED WAREHOUSE LIGHTING







## BUILDING 9 1840 MOUNTAIN AVENUE, NORCO, CA

### **1ST FLOOR SPEC OFFICE**



#### **2ND FLOOR SPEC OFFICE**

























Jeff Ruscigno, SIOR Senior Vice President 951.276.3600 Lic#01030286 jruscigno@leeriverside.com

Brian Pharris Senior Vice President/Principal 909.373.2927 Lic#01329363 bpharris@lee-assoc.com Paul Earnhart, SIOR Senior Vice President 909.989.7771 Lic#01426559 pearnhart@lee-assoc.com

Austin Hill Senior Vice President/Principal 909.373.2732 Lic#01921364 ahill@lee-assoc.com Ryan Earnhart Senior Vice President/Principal 909.373.2724 Lic#01426559 rearnhart@lee-assoc.com

Jeff Smith, SIOR Senior Vice President/Principal 909.373.2909 Lic#01030286 jsmith@lee-assoc.com

All information furnished regarding property for sale, rental or financing is from sources deemed reliable, but no warranty or representation is made to the accuracy thereof and same is submitted to errors, omissions, change of