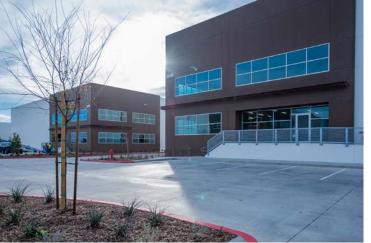

# BUILDING 9 1840 MOUNTAIN AVENUE, NORCO, CA

### BUILDING 9 1840 MOUNTAIN AVENUE, NORCO, CA

### **BUILDING HIGHLIGHTS**

- ±67,400 SF
- ±6,039 SF TOTAL SPEC OFFICE
- 32' CLEAR HEIGHT
- ESFR SPRINKLER (K-25)
- ±165' TRUCK COURT DEPTH
- 5 DOCK DOORS
- 1 GROUND LEVEL DOOR
- 58 PARKING SPACES
- 1,600 AMP PANEL EXPANDABLE TO 2,400 AMPS (VERIFY)
- SECURED CONCRETE TRUCK COURT
- 6" REINFORCED CONCRETE SLAB THICKNESS
- MECHANICAL PIT LEVELERS / LED WAREHOUSE LIGHTING