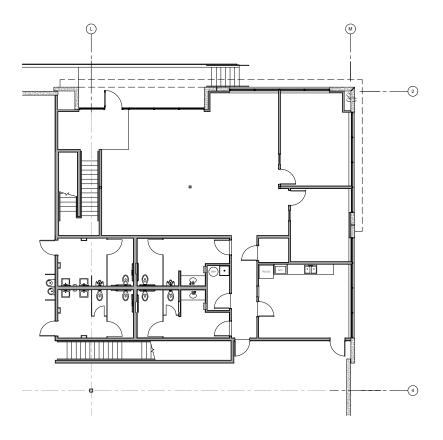

# BUILDING 9 1840 MOUNTAIN AVENUE, NORCO, CA







### BUILDING 9 1840 MOUNTAIN AVENUE, NORCO, CA

### **BUILDING HIGHLIGHTS**

- ±67,400 SF
- ±6,039 SF TOTAL SPEC OFFICE
- 32' CLEAR HEIGHT
- ESFR SPRINKLER (K-25)
- ±165' TRUCK COURT DEPTH
- 5 DOCK DOORS
- 1 GROUND LEVEL DOOR
- 58 PARKING SPACES
- 1,600 AMP PANEL EXPANDABLE TO 2,400 AMPS (VERIFY)
- SECURED CONCRETE TRUCK COURT
- 6" REINFORCED CONCRETE SLAB THICKNESS
- MECHANICAL PIT LEVELERS / LED WAREHOUSE LIGHTING







## BUILDING 9 1840 MOUNTAIN AVENUE, NORCO, CA

### **1ST FLOOR SPEC OFFICE**



#### **2ND FLOOR SPEC OFFICE**

























Jeff Ruscigno, SIOR Senior Vice President 951.276.3600 Lic#01030286 jruscigno@leeriverside.com

Brian Pharris Senior Vice President/Principal 909.373.2927 Lic#01329363 bpharris@lee-assoc.com Paul Earnhart, SIOR Senior Vice President 909.989.7771 Lic#01426559 pearnhart@lee-assoc.com

Austin Hill Senior Vice President/Principal 909.373.2732 Lic#01921364 ahill@lee-assoc.com Ryan Earnhart Senior Vice President/Principal 909.373.2724 Lic#01426559 rearnhart@lee-assoc.com

Jeff Smith, SIOR Senior Vice President/Principal 909.373.2909 Lic#01030286 jsmith@lee-assoc.com

All information furnished regarding property for sale, rental or financing is from sources deemed reliable, but no warranty or representation is made to the accuracy thereof