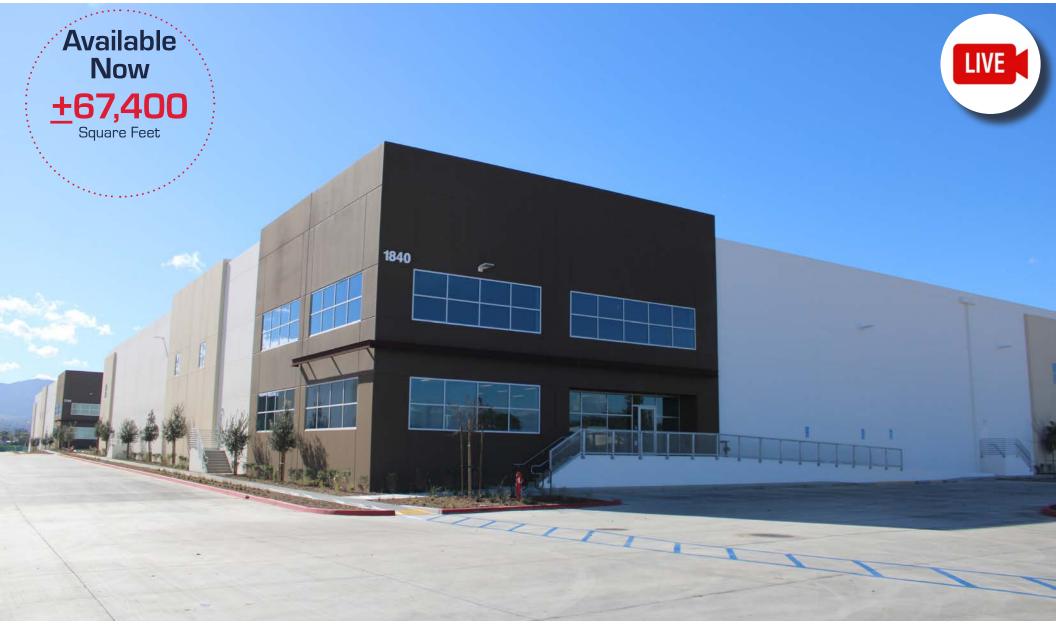

### **BUILDING HIGHLIGHTS**

- ±67,400 SF
- ±6,039 SF TOTAL SPEC OFFICE
- 32' CLEAR HEIGHT
- ESFR SPRINKLER (K-25)
- ±165' TRUCK COURT DEPTH
- 5 DOCK DOORS
- 1 GROUND LEVEL DOOR
- 58 PARKING SPACES
- 1,600 AMP PANEL EXPANDABLE TO 2,400 AMPS (VERIFY)
- SECURED CONCRETE TRUCK COURT
- 6" REINFORCED CONCRETE SLAB THICKNESS
- MECHANICAL PIT LEVELERS / LED WAREHOUSE LIGHTING