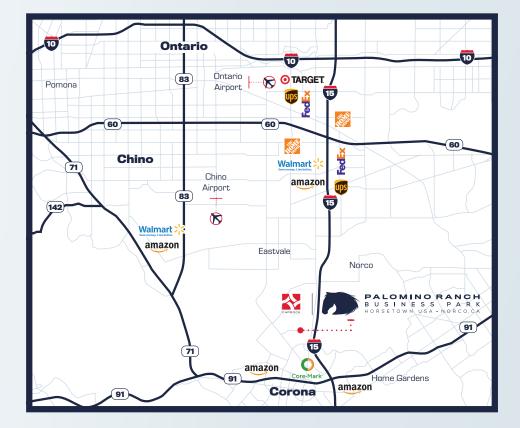

D CONCRETE TRUCK COURT
- 6" REINFORCED CONCRETE SLAB THICKNESS
- MECHANICAL PIT LEVELERS / LED WAREHOUSE LIGHTING



÷.

Čen (





# BUILDING 16 1800 MOUNTAIN AVENUE, NORCO, CA

#### **1ST FLOOR SPEC OFFICE**

### **2ND FLOOR SPEC OFFICE**













All information furnished regarding property for sale, rental or financing is from sources deemed reliable, but no warranty or representation is made to the accuracy thereof and same is submitted to errors, omissions, change of price, rental or other conditions prior to sale, lease or financing or withdrawal without notice. No liability of any kind is to be imposed on the broker or owner herein. Lee & Associates Commercial Real Estate Services, Inc. - Riverside. 4193 Flat Rock Drive, Suite 100, Riverside, CA 92505 | Corporate ID# 01048055





Jeff Ruscigno, SIOR Senior Vice President 951.276.3600 Lic#01030286 jruscigno@leeriverside.com

Brian Pharris Senior Vice President/Principal 909.373.2927 Lic#01329363 bpharris@lee-assoc.com Paul Earnhart, SIOR Senior Vice President 909.989.7771 Lic#01426559 pearnhart@lee-assoc.com

Austin Hill Senior Vice President/Principal 909.373.2732 Lic#01921364 ahill@lee-assoc.com Ryan Earnhart Senior Vice President/Principal 909.373.2724 Lic#01426559 rearnhart@lee-assoc.com

Jeff Smith, SIOR Senior Vice President/Principal 909.373.2909 Lic#01030286 jsmith@lee-assoc.com

All information furnished regarding property for sale, rental or financing is from sources deemed reliable, but no warranty or representation is made to the accuracy thereof and same is submitted to errors, omissions, change of