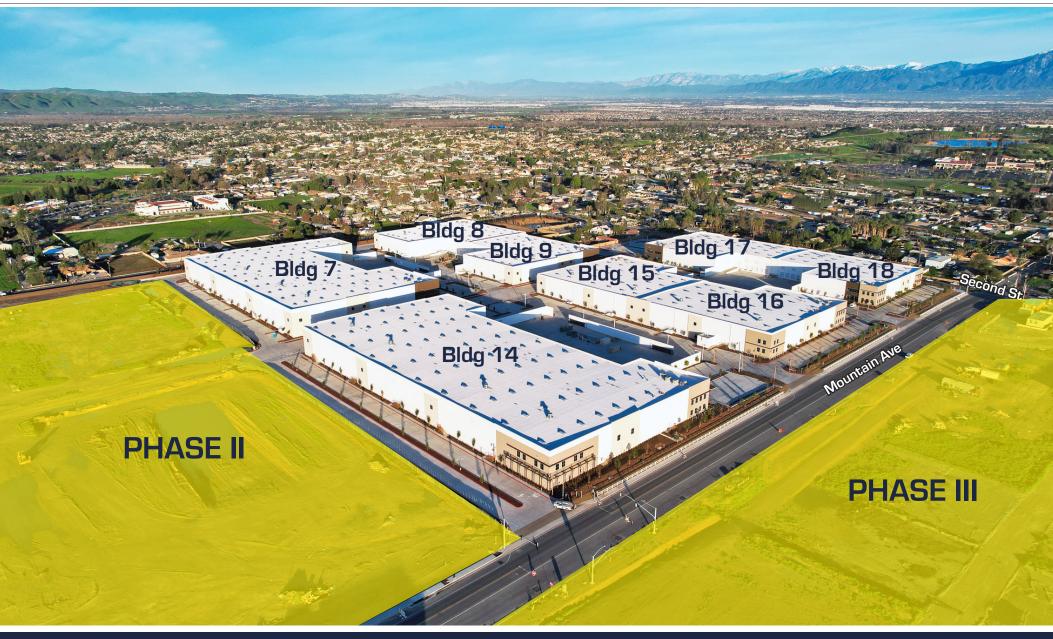

## BUILDING 16 | 1800 MOUNTAIN AVENUE, NORCO, CA







## BUILDING 16 | 1800 MOUNTAIN AVENUE, NORCO, CA

### **BUILDING HIGHLIGHTS**

- ±64,800 SF
- ±6,194 SF TOTAL SPEC OFFICE
- 32' CLEAR HEIGHT
- ESFR SPRINKLERS (K-17 @ 52PSI)
- ±165' TRUCK COURT DEPTH
- 5 DOCK DOORS
- 1 GROUND LEVEL DOOR
- 68 PARKING SPACES
- 1,600 AMP PANEL EXPANDABLE TO 2,400 AMPS (VERIFY)
- SECURED CONCRETE TRUCK COURT
- 6" REINFORCED CONCRETE SLAB THICKNESS
- MECHANICAL PIT LEVELERS / LED WAREHOUSE LIGHTING



÷.

Čen (





# BUILDING 16 1800 MOUNTAIN AVENUE, NORCO, CA

#### **1ST FLOOR SPEC OFFICE**

### **2ND FLOOR SPEC OFFICE**













All information furnished regarding property for sale, rental or financing is from sources deemed reliable, but no warranty or representation is made to the accuracy thereof and same is submitted to errors, omissions, change of price, rental or other conditions prior to sale, lease or financing or withdrawal without notice. No liability of any kind is to be imposed on the broker or owner herein. Lee & Associates Commercial Real Estate Services, Inc. - Riverside. 4193 Flat Rock Drive, Suite 100, Riverside, CA 92505 | Corporate ID# 01048055





Jeff Ruscigno, SIOR Senior Vice President 951.276.3600 Lic#01030286 jruscigno@leeriverside.com

Brian Pharris Senior Vice President/Principal 909.373.2927 Lic#01329363 bpharris@lee-assoc.com Paul Earnhart, SIOR Senior Vice President 909.989.7771 Li