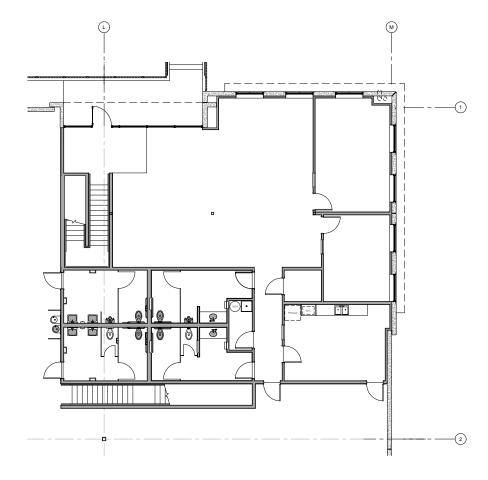

## BUILDING 16 | 1800 MOUNTAIN AVENUE, NORCO, CA







## BUILDING 16 | 1800 MOUNTAIN AVENUE, NORCO, CA

### **BUILDING HIGHLIGHTS**

- ±64,800 SF
- ±6,194 SF TOTAL SPEC OFFICE
- 32' CLEAR HEIGHT
- ESFR SPRINKLERS (K-17 @ 52PSI)
- ±165' TRUCK COURT DEPTH
- 5 DOCK DOORS
- 1 GROUND LEVEL DOOR
- 68 PARKING SPACES
- 1,600 AMP PANEL EXPANDABLE TO 2,400 AMPS (VERIFY)
- SECURED CONCRETE TRUCK COURT
- 6" REINFORCED CONCRETE SLAB THICKNESS
- MECHANICAL PIT LEVELERS / LED WAREHOUSE LIGHTING



÷.

Čen (





# BUILDING 16 1800 MOUNTAIN AVENUE, NORCO, CA

#### **1ST FLOOR SPEC OFFICE**

### **2ND FLOOR SPEC OFFICE**













All information furnished regarding property for sale, rental or financing is from sources deemed reliable, but no warranty or representation is made to the accuracy thereof and same is submitted to errors, omissions, change of price, rental or other conditions prior to sale, lease or financing or withdrawal without notice. No liability of any kind is to be imposed on the broker or owner herein. Lee & Associates Commercial Real Estate Services, Inc. - Riverside. 4193 Flat Rock Drive, Suite 100, Riverside, CA 92505 | Corporate ID# 01048055





Jeff Ruscigno, SIOR Senior Vice President 951.276.3600 Lic#01030286 jruscigno@leeriverside.com

Brian Pharris Senior Vice President/Principal 909.373.2927 Lic#01329363 bpharris@lee-assoc.com Paul Earnhart, SIOR Senior Vice President 909.9