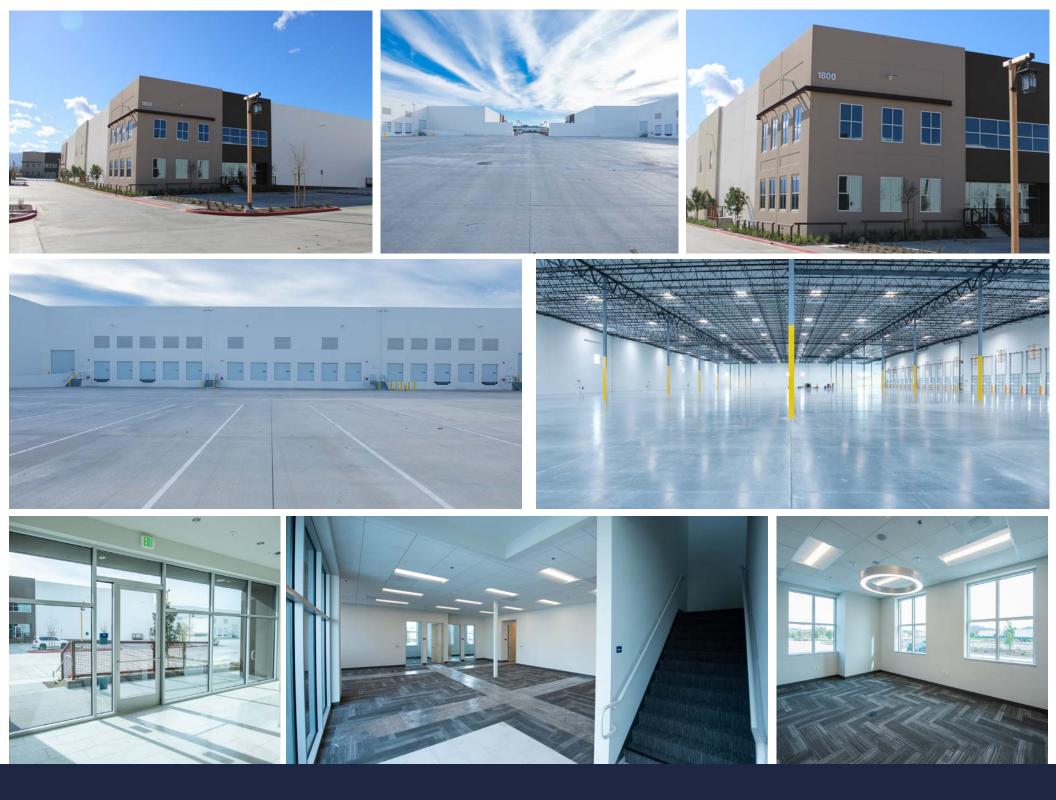

### **BUILDING HIGHLIGHTS**

- ±64,800 SF
- ±6,194 SF TOTAL SPEC OFFICE
- 32' CLEAR HEIGHT
- ESFR SPRINKLERS (K-17 @ 52PSI)
- ±165' TRUCK COURT DEPTH
- 5 DOCK DOORS
- 1 GROUND LEVEL DOOR
- 68 PARKING SPACES
- 1,600 AMP PANEL EXPANDABLE TO 2,400 AMPS (VERIFY)
- SECURED CONCRETE TRUCK COURT
- 6" REINFORCED CONCRETE SLAB THICKNESS
- MECHANICAL PIT LEVELERS / LED WAREHOUSE LIGHTING

#### **1ST FLOOR SPEC OFFICE**

### **2ND FLOOR SPEC OFFICE**

All information furnished regarding property for sale, rental or financing is from sources deemed reliable, but no warranty or representation is made to the accuracy thereof and same is submitted to errors, omissions, change of price, rental or other conditions prior to sale, lease or financing or withdrawal without notice. No liability of any kind is to be imposed on the broker or owner herein. Lee & Associates Commercial Real Estate Services, Inc. - Riverside. 4193 Flat Rock Drive, Suite 100, Riverside, CA 92505 | Corporate ID# 01048055