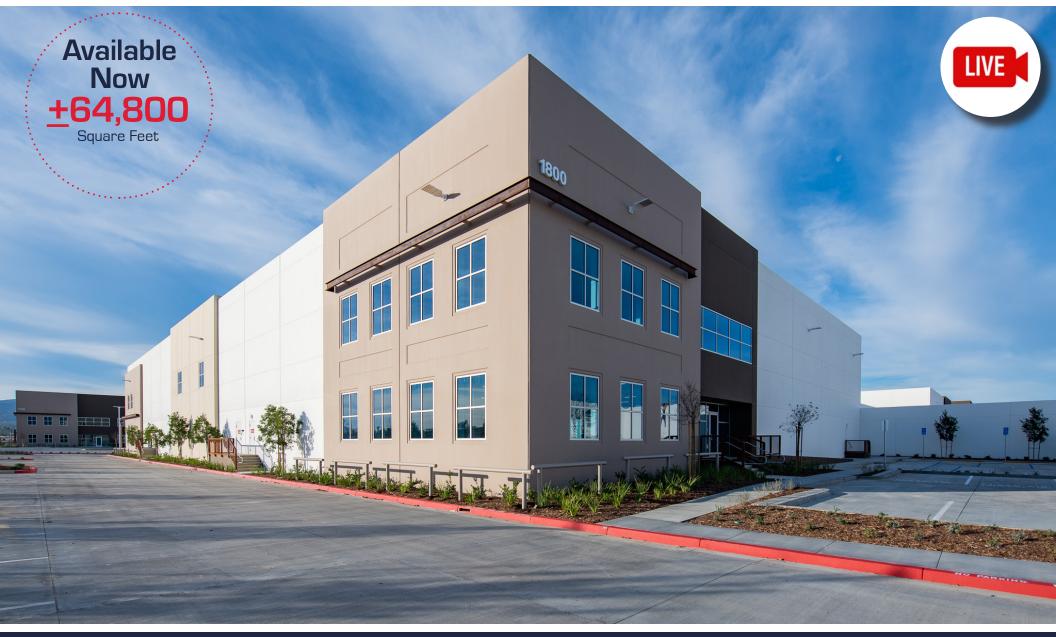

## BUILDING 16 | 1800 MOUNTAIN AVENUE, NORCO, CA

### **BUILDING HIGHLIGHTS**

- ±64,800 SF
- ±6,194 SF TOTAL SPEC OFFICE
- 32' CLEAR HEIGHT
- ESFR SPRINKLERS (K-17 @ 52PSI)
- ±165' TRUCK COURT DEPTH
- 5 DOCK DOORS
- 1 GROUND LEVEL DOOR
- 68 PARKING SPACES
- 1,600 AMP PANEL EXPANDABLE TO 2,400 AMPS (VERIFY)
- SECURED CONCRETE TRUCK COURT
- 6" REINFORCED CONCRETE SLAB THICKNESS
- MECHANICAL PIT LEVELERS / LED WAREHOUSE LIGHTING