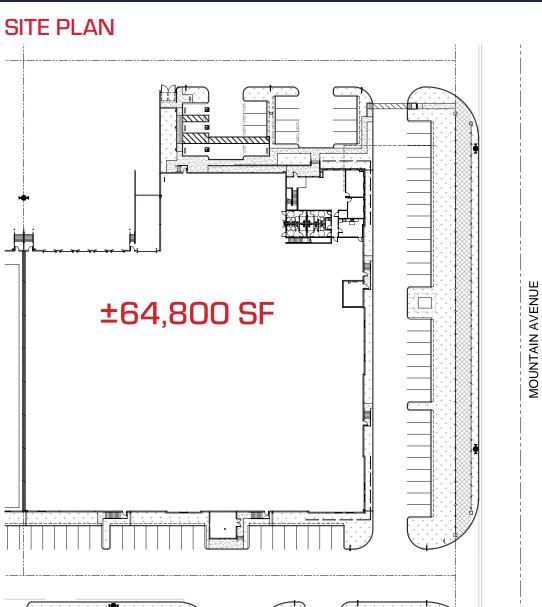

### **BUILDING HIGHLIGHTS**

- ±64,800 SF
- ±6,194 SF TOTAL SPEC OFFICE
- 32' CLEAR HEIGHT
- ESFR SPRINKLERS (K-17 @ 52PSI)
- ±165' TRUCK COURT DEPTH
- 5 DOCK DOORS
- 1 GROUND LEVEL DOOR
- 68 PARKING SPACES
- 1,600 AMP PANEL EXPANDABLE TO 2,400 AMPS (VERIFY)
- SECURED CONCRETE TRUCK COURT
- 6" REINFORCED CONCRETE SLAB THICKNESS
- MECHANICAL PIT LEVELERS / LED WAREHOUSE LIGHTING