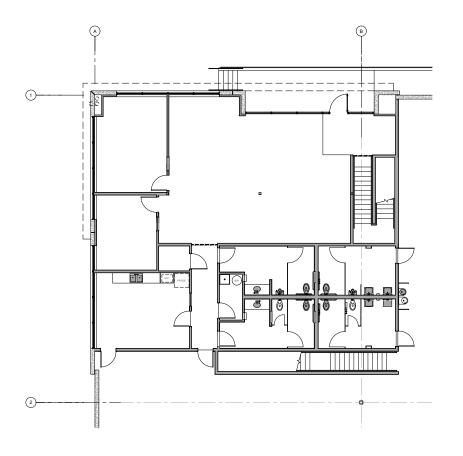

# BUILDING 15 | 1810 MOUNTAIN AVENUE, NORCO, CA







### BUILDING 15 | 1810 MOUNTAIN AVENUE, NORCO, CA

#### **BUILDING HIGHLIGHTS**

- ±64,631 SF
- ±6,039 SF TOTAL SPEC OFFICE
- 32' CLEAR HEIGHT
- ESFR SPRINKLERS (K-17 @ 52PSI)
- ±165' TRUCK COURT DEPTH
- 5 DOCK DOORS
- 1 GROUND LEVEL DOOR
- 41 PARKING SPACES
- 1,600 AMP PANEL EXPANDABLE TO 2,400 AMPS (VERIFY)
- SECURED CONCRETE TRUCK COURT
- 6" REINFORCED CONCRETE SLAB THICKNESS
- MECHANICAL PIT LEVELERS / LED WAREHOUSE LIGHTING







## BUILDING 15 | 1810 MOUNTAIN AVENUE, NORCO, CA

### **1ST FLOOR SPEC OFFICE**



### 2ND FLOOR SPEC OFFICE

































Jeff Ruscigno, SIOR
Senior Vice President
951.276.3600
Lic#01030286
jruscigno@leeriverside.com

Brian Pharris
Senior Vice President/Principal
909.373.2927
Lic#01329363
bpharris@lee-assoc.com

Paul Earnhart, SIOR Senior Vice President 909.989.7771 Lic#01426559 pearnhart@lee-assoc.com

Austin Hill
Senior Vice President/Principal
909.373.2732
Lic#01921364
ahill@lee-assoc.com

Ryan Earnhart
Senior Vice President/Principal
909.373.2724
Lic#01426559
rearnhart@lee-assoc.com

Jeff Smith, SIOR Senior Vice President/Principal 909.373.2909 Lic#01030286 jsmith@lee-assoc.com