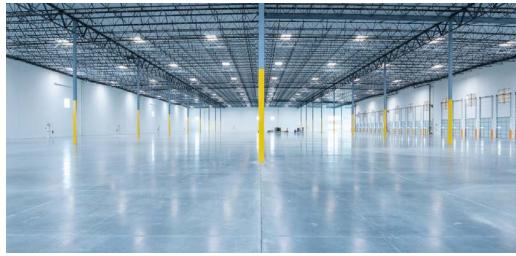

#### **BUILDING HIGHLIGHTS**

- ±64,631 SF
- ±6,039 SF TOTAL SPEC OFFICE
- 32' CLEAR HEIGHT
- ESFR SPRINKLERS (K-17 @ 52PSI)
- ±165' TRUCK COURT DEPTH
- 5 DOCK DOORS
- 1 GROUND LEVEL DOOR
- 41 PARKING SPACES
- 1,600 AMP PANEL EXPANDABLE TO 2,400 AMPS (VERIFY)
- SECURED CONCRETE TRUCK COURT
- 6" REINFORCED CONCRETE SLAB THICKNESS
- MECHANICAL PIT LEVELERS / LED WAREHOUSE LIGHTING