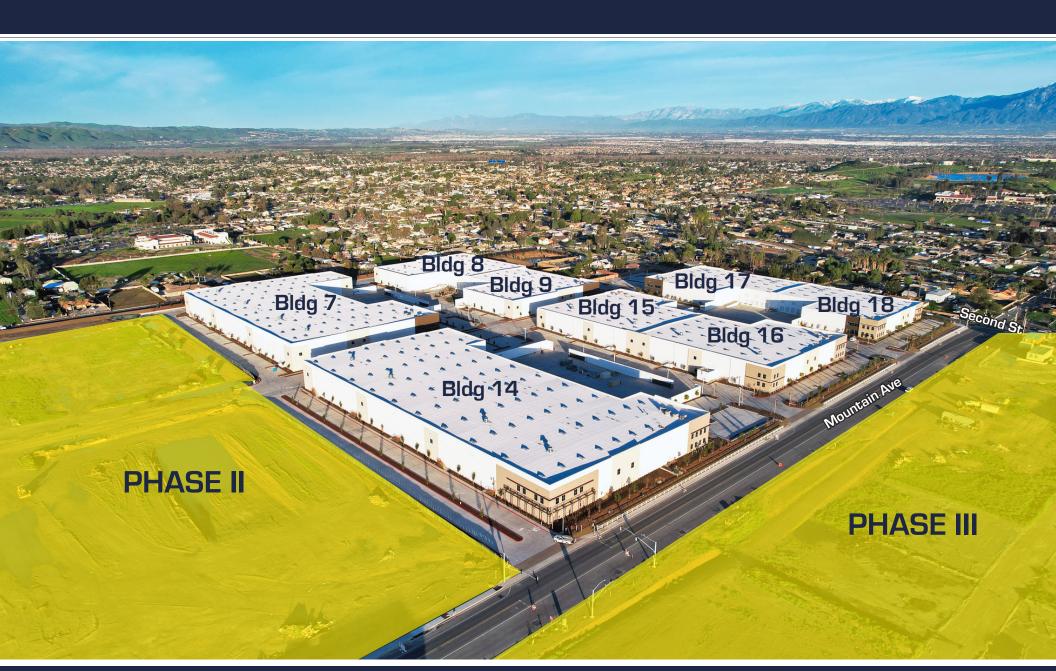

#### **BUILDING HIGHLIGHTS**

- ±64,631 SF
- ±6,039 SF TOTAL SPEC OFFICE
- 32' CLEAR HEIGHT
- ESFR SPRINKLERS (K-17 @ 52PSI)
- ±165' TRUCK COURT DEPTH
- 5 DOCK DOORS
- 1 GROUND LEVEL DOOR
- 41 PARKING SPACES
- 1,600 AMP PANEL EXPANDABLE TO 2,400 AMPS (VERIFY)
- SECURED CONCRETE TRUCK COURT
- 6" REINFORCED CONCRETE SLAB THICKNESS
- MECHANICAL PIT LEVELERS / LED WAREHOUSE LIGHTING

## BUILDING 15 | 1810 MOUNTAIN AVENUE, NORCO, CA