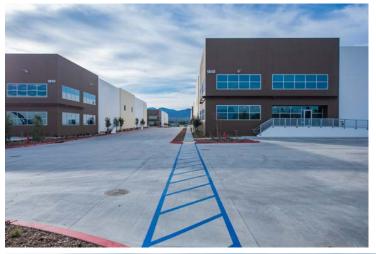

#### **BUILDING HIGHLIGHTS**

- ±64,631 SF
- ±6,039 SF TOTAL SPEC OFFICE
- 32' CLEAR HEIGHT
- ESFR SPRINKLERS (K-17 @ 52PSI)
- ±165' TRUCK COURT DEPTH
- 5 DOCK DOORS
- 1 GROUND LEVEL DOOR
- 41 PARKING SPACES
- 1,600 AMP PANEL EXPANDABLE TO 2,400 AMPS (VERIFY)
- SECURED CONCRETE TRUCK COURT
- 6" REINFORCED CONCRETE SLAB THICKNESS
- MECHANICAL PIT LEVELERS / LED WAREHOUSE LIGHTING