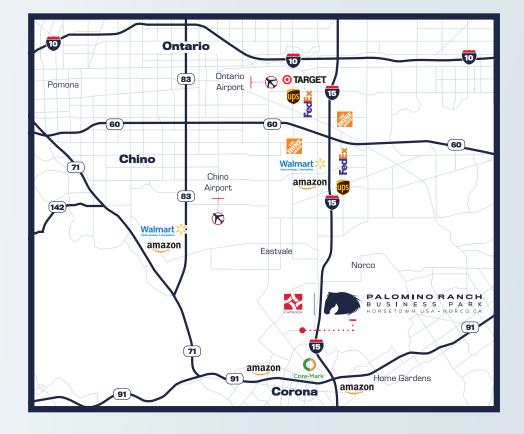

# BUILDING 15 | 1810 MOUNTAIN AVENUE, NORCO, CA

### BUILDING 15 | 1810 MOUNTAIN AVENUE, NORCO, CA

## BUILDING 15 | 1810 MOUNTAIN AVENUE, NORCO, CA