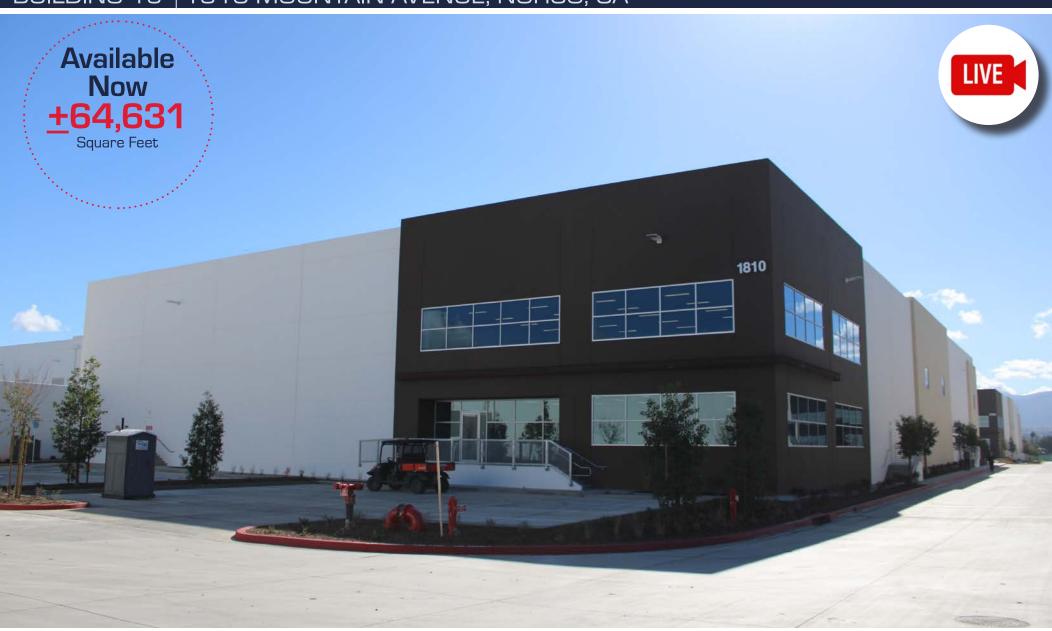

# BUILDING 15 | 1810 MOUNTAIN AVENUE, NORCO, CA

#### **BUILDING HIGHLIGHTS**

- ±64,631 SF
- ±6,039 SF TOTAL SPEC OFFICE
- 32' CLEAR HEIGHT
- ESFR SPRINKLERS (K-17 @ 52PSI)
- ±165' TRUCK COURT DEPTH
- 5 DOCK DOORS
- 1 GROUND LEVEL DOOR
- 41 PARKING SPACES
- 1,600 AMP PANEL EXPANDABLE TO 2,400 AMPS (VERIFY)
- SECURED CONCRETE TRUCK COURT
- 6" REINFORCED CONCRETE SLAB THICKNESS
- MECHANICAL PIT LEVELERS / LED WAREHOUSE LIGHTING