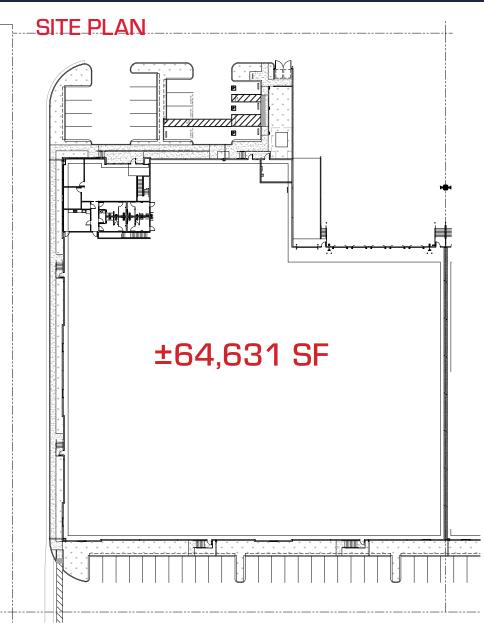

#### **BUILDING HIGHLIGHTS**

- ±64,631 SF
- ±6,039 SF TOTAL SPEC OFFICE
- 32' CLEAR HEIGHT
- ESFR SPRINKLERS (K-17 @ 52PSI)
- ±165' TRUCK COURT DEPTH
- 5 DOCK DOORS
- 1 GROUND LEVEL DOOR
- 41 PARKING SPACES
- 1,600 AMP PANEL EXPANDABLE TO 2,400 AMPS (VERIFY)
- SECURED CONCRETE TRUCK COURT
- 6" REINFORCED CONCRETE SLAB THICKNESS
- MECHANICAL PIT LEVELERS / LED WAREHOUSE LIGHTING