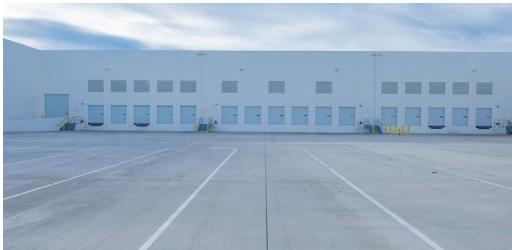

#### **BUILDING HIGHLIGHTS**

- ±64,631 SF
- ±6,039 SF TOTAL SPEC OFFICE
- 32' CLEAR HEIGHT
- ESFR SPRINKLERS (K-17 @ 52PSI)
- ±165' TRUCK COURT DEPTH
- 5 DOCK DOORS
- 1 GROUND LEVEL DOOR
- 41 PARKING SPACES
- 1,600 AMP PANEL EXPANDABLE TO 2,400 AMPS (VERIFY)
- SECURED CONCRETE TRUCK COURT
- 6" REINFORCED CONCRETE SLAB THICKNESS
- MECHANICAL PIT LEVELERS / LED WAREHOUSE LIGHTING