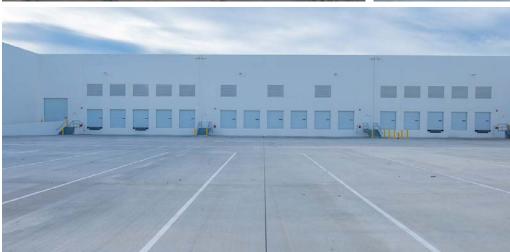

#### SITE PLAN

- ±57,073 SF
- ±5,286 SF TOTAL SPEC OFFICE
- 30' CLEAR HEIGHT
- ESFR SPRINKLERS (K-17 @ 52PSI)
- ±163' TRUCK COURT DEPTH
- 5 DOCK DOORS
- 1 GROUND LEVEL DOOR
- 36 PARKING SPACES
- 1,600 AMP PANEL EXPANDABLE TO 2,400 AMPS (VERIFY)
- SECURED CONCRETE TRUCK COURT
- 6" REINFORCED CONCRETE SLAB THICKNESS
- MECHANICAL PIT LEVELERS / LED WAREHOUSE LIGHTING