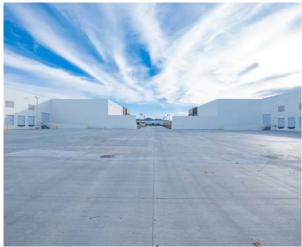

#### SITE PLAN

- ±57,073 SF
- ±5,286 SF TOTAL SPEC OFFICE
- 30' CLEAR HEIGHT
- ESFR SPRINKLERS (K-17 @ 52PSI)
- ±163' TRUCK COURT DEPTH
- 5 DOCK DOORS
- 1 GROUND LEVEL DOOR
- 36 PARKING SPACES
- 1,600 AMP PANEL EXPANDABLE TO 2,400 AMPS (VERIFY)
- SECURED CONCRETE TRUCK COURT
- 6" REINFORCED CONCRETE SLAB THICKNESS
- MECHANICAL PIT LEVELERS / LED WAREHOUSE LIGHTING