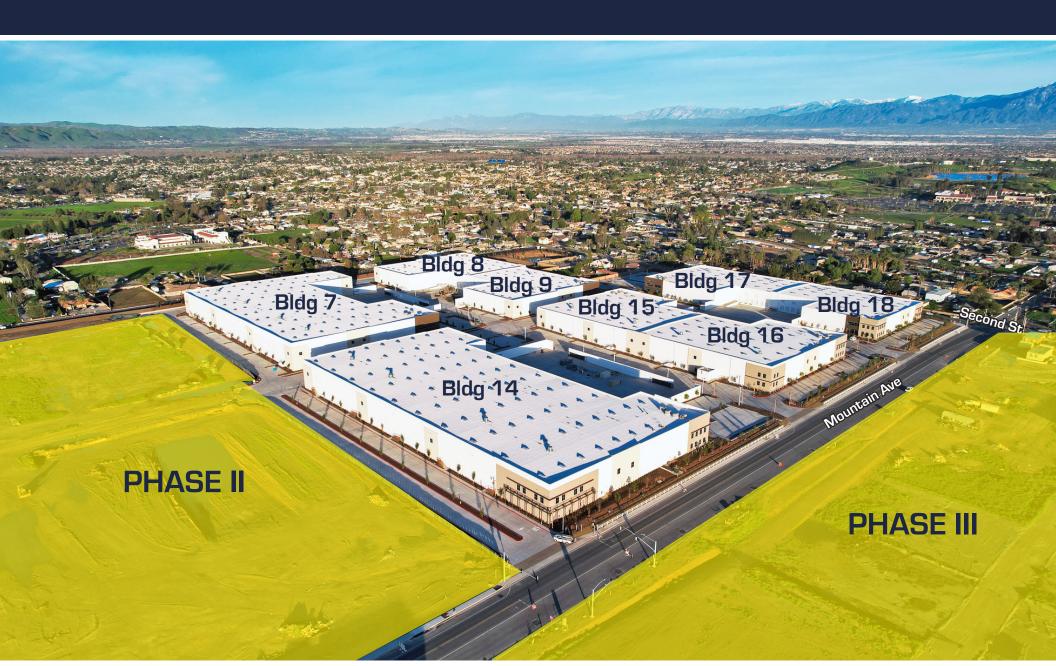

#### SITE PLAN

- ±57,073 SF
- ±5,286 SF TOTAL SPEC OFFICE
- 30' CLEAR HEIGHT
- ESFR SPRINKLERS (K-17 @ 52PSI)
- ±163' TRUCK COURT DEPTH
- 5 DOCK DOORS
- 1 GROUND LEVEL DOOR
- 36 PARKING SPACES
- 1,600 AMP PANEL EXPANDABLE TO 2,400 AMPS (VERIFY)
- SECURED CONCRETE TRUCK COURT
- 6" REINFORCED CONCRETE SLAB THICKNESS
- MECHANICAL PIT LEVELERS / LED WAREHOUSE LIGHTING