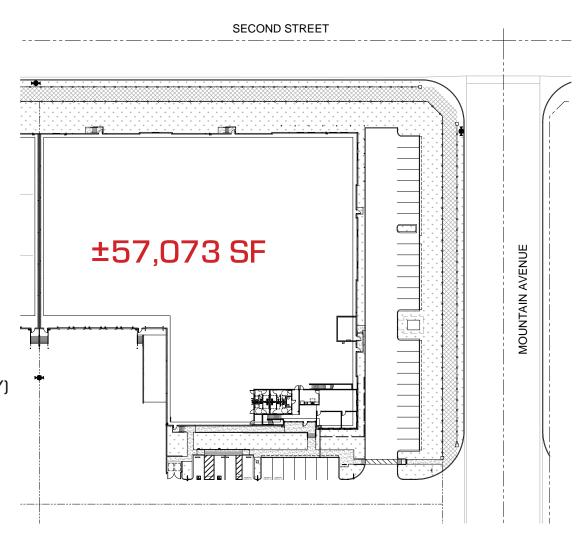

#### SITE PLAN

- ±57,073 SF
- ±5,286 SF TOTAL SPEC OFFICE
- 30' CLEAR HEIGHT
- ESFR SPRINKLERS (K-17 @ 52PSI)
- ±163' TRUCK COURT DEPTH
- 5 DOCK DOORS
- 1 GROUND LEVEL DOOR
- 36 PARKING SPACES
- 1,600 AMP PANEL EXPANDABLE TO 2,400 AMPS (VERIFY)
- SECURED CONCRETE TRUCK COURT
- 6" REINFORCED CONCRETE SLAB THICKNESS
- MECHANICAL PIT LEVELERS / LED WAREHOUSE LIGHTING