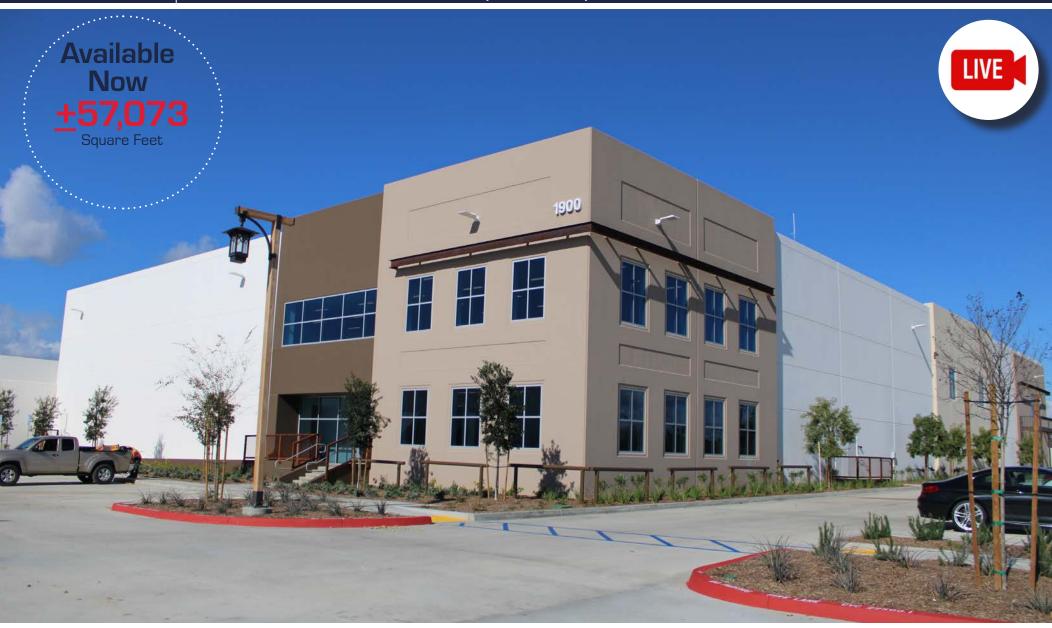

# BUILDING 18 | 1900 MOUNTAIN AVENUE, NORCO, CA

### **BUILDING HIGHLIGHTS**

#### SITE PLAN

- ±57,073 SF
- ±5,286 SF TOTAL SPEC OFFICE
- 30' CLEAR HEIGHT
- ESFR SPRINKLERS (K-17 @ 52PSI)
- ±163' TRUCK COURT DEPTH
- 5 DOCK DOORS
- 1 GROUND LEVEL DOOR
- 36 PARKING SPACES
- 1,600 AMP PANEL EXPANDABLE TO 2,400 AMPS (VERIFY)
- SECURED CONCRETE TRUCK COURT
- 6" REINFORCED CONCRETE SLAB THICKNESS
- MECHANICAL PIT LEVELERS / LED WAREHOUSE LIGHTING