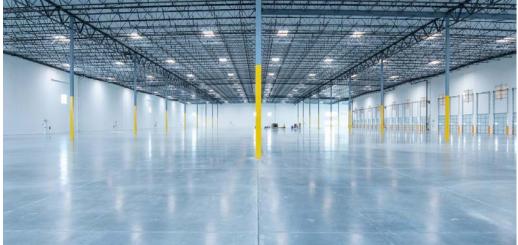

#### SITE PLAN

- ±57,073 SF
- ±5,286 SF TOTAL SPEC OFFICE
- 30' CLEAR HEIGHT
- ESFR SPRINKLERS (K-17 @ 52PSI)
- ±163' TRUCK COURT DEPTH
- 5 DOCK DOORS
- 1 GROUND LEVEL DOOR
- 36 PARKING SPACES
- 1,600 AMP PANEL EXPANDABLE TO 2,400 AMPS (VERIFY)
- SECURED CONCRETE TRUCK COURT
- 6" REINFORCED CONCRETE SLAB THICKNESS
- MECHANICAL PIT LEVELERS / LED WAREHOUSE LIGHTING