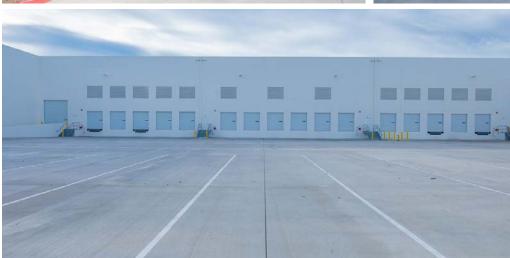

### **BUILDING HIGHLIGHTS**

- ±68,266 SF
- ±6,168 SF TOTAL SPEC OFFICE
- 30' CLEAR HEIGHT
- ESFR SPRINKLERS (K-17 @ 52PSI)
- ±163' TRUCK COURT DEPTH
- 5 DOCK DOORS
- 1 GROUND LEVEL DOOR
- 37 PARKING SPACES
- 1,600 AMP PANEL EXPANDABLE TO 2,400 AMPS (VERIFY)
- SECURED CONCRETE TRUCK COURT
- 6" REINFORCED CONCRETE SLAB THICKNESS
- MECHANICAL PIT LEVELERS / LED WAREHOUSE LIGHTING