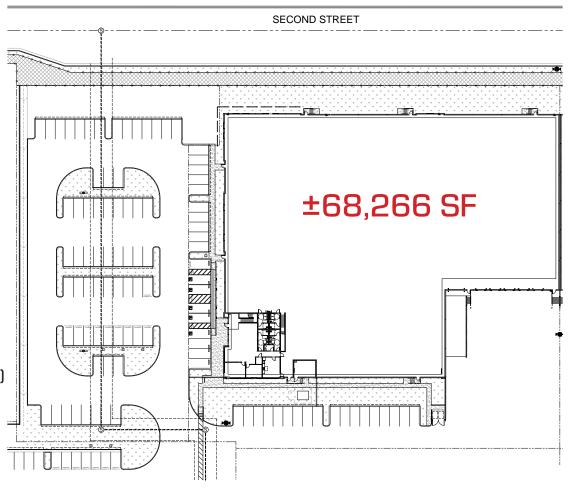

#### SITE PLAN

### **BUILDING HIGHLIGHTS**

- ±68,266 SF
- ±6,168 SF TOTAL SPEC OFFICE
- 30' CLEAR HEIGHT
- ESFR SPRINKLERS (K-17 @ 52PSI)
- ±163' TRUCK COURT DEPTH
- 5 DOCK DOORS
- 1 GROUND LEVEL DOOR
- 37 PARKING SPACES
- 1,600 AMP PANEL EXPANDABLE TO 2,400 AMPS (VERIFY)
- SECURED CONCRETE TRUCK COURT
- 6" REINFORCED CONCRETE SLAB THICKNESS
- MECHANICAL PIT LEVELERS / LED WAREHOUSE LIGHTING