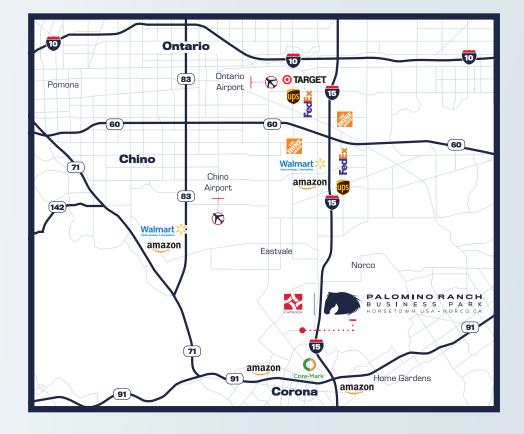

# BUILDING 17 | 1910 MOUNTAIN AVENUE, NORCO, CA

## BUILDING 17 | 1910 MOUNTAIN AVENUE, NORCO, CA