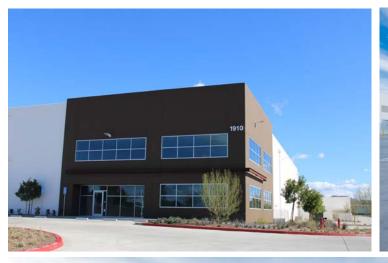

# BUILDING 17 | 1910 MOUNTAIN AVENUE, NORCO, CA

## BUILDING 17 | 1910 MOUNTAIN AVENUE, NORCO, CA

### **BUILDING HIGHLIGHTS**

- ±68,266 SF
- ±6,168 SF TOTAL SPEC OFFICE
- 30' CLEAR HEIGHT
- ESFR SPRINKLERS (K-17 @ 52PSI)
- ±163' TRUCK COURT DEPTH
- 5 DOCK DOORS
- 1 GROUND LEVEL DOOR
- 37 PARKING SPACES
- 1,600 AMP PANEL EXPANDABLE TO 2,400 AMPS (VERIFY)
- SECURED CONCRETE TRUCK COURT
- 6" REINFORCED CONCRETE SLAB THICKNESS
- MECHANICAL PIT LEVELERS / LED WAREHOUSE LIGHTING