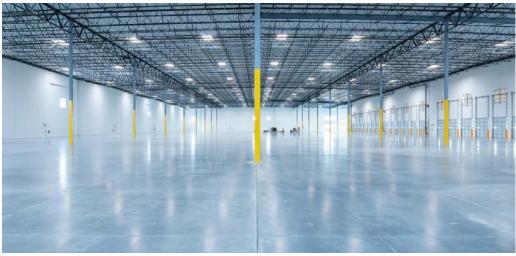

### **BUILDING HIGHLIGHTS**

- ±68,266 SF
- ±6,168 SF TOTAL SPEC OFFICE
- 30' CLEAR HEIGHT
- ESFR SPRINKLERS (K-17 @ 52PSI)
- ±163' TRUCK COURT DEPTH
- 5 DOCK DOORS
- 1 GROUND LEVEL DOOR
- 37 PARKING SPACES
- 1,600 AMP PANEL EXPANDABLE TO 2,400 AMPS (VERIFY)
- SECURED CONCRETE TRUCK COURT
- 6" REINFORCED CONCRETE SLAB THICKNESS
- MECHANICAL PIT LEVELERS / LED WAREHOUSE LIGHTING