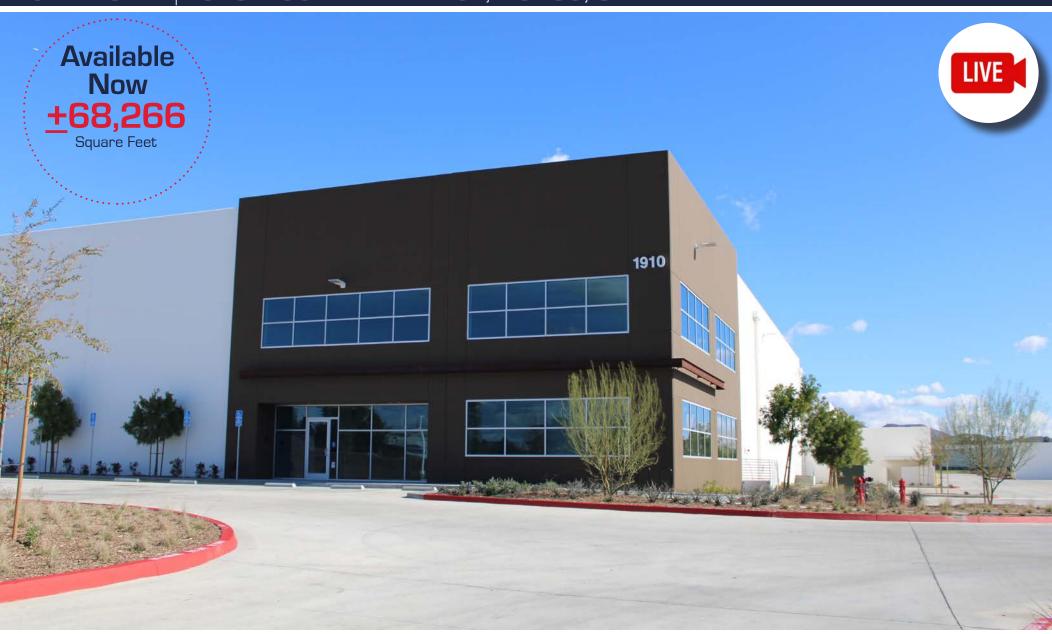

# BUILDING 17 | 1910 MOUNTAIN AVENUE, NORCO, CA

### **BUILDING HIGHLIGHTS**

- ±68,266 SF
- ±6,168 SF TOTAL SPEC OFFICE
- 30' CLEAR HEIGHT
- ESFR SPRINKLERS (K-17 @ 52PSI)
- ±163' TRUCK COURT DEPTH
- 5 DOCK DOORS
- 1 GROUND LEVEL DOOR
- 37 PARKING SPACES
- 1,600 AMP PANEL EXPANDABLE TO 2,400 AMPS (VERIFY)
- SECURED CONCRETE TRUCK COURT
- 6" REINFORCED CONCRETE SLAB THICKNESS
- MECHANICAL PIT LEVELERS / LED WAREHOUSE LIGHTING