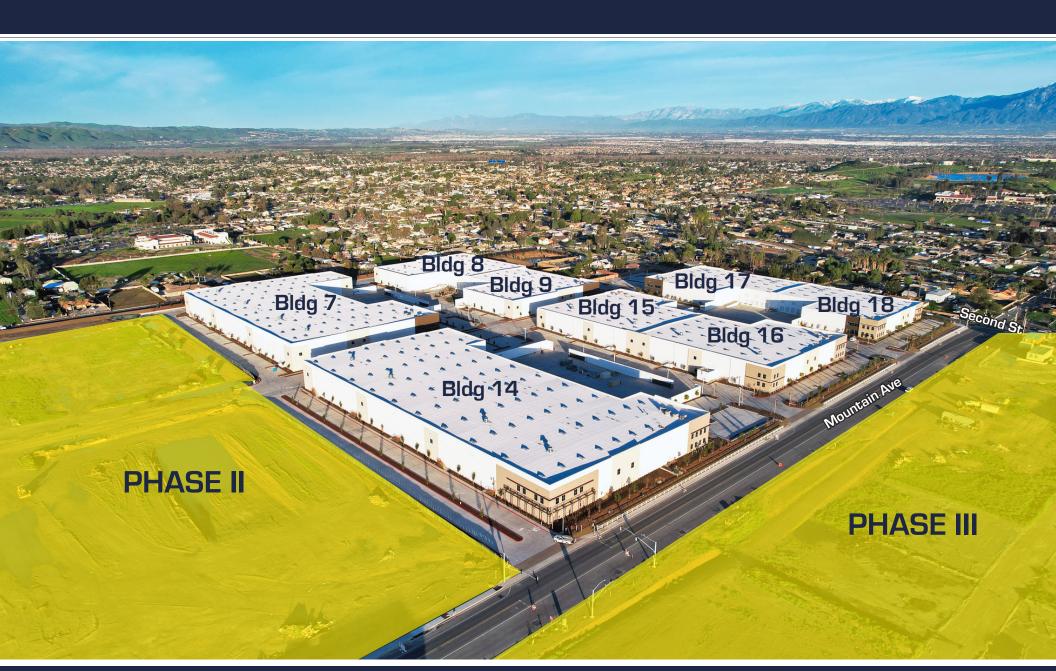

# BUILDING 17 | 1910 MOUNTAIN AVENUE, NORCO, CA







## BUILDING 17 | 1910 MOUNTAIN AVENUE, NORCO, CA

### **BUILDING HIGHLIGHTS**

- ±68,266 SF
- ±6,168 SF TOTAL SPEC OFFICE
- 30' CLEAR HEIGHT
- ESFR SPRINKLERS (K-17 @ 52PSI)
- ±163' TRUCK COURT DEPTH
- 5 DOCK DOORS
- 1 GROUND LEVEL DOOR
- 37 PARKING SPACES
- 1,600 AMP PANEL EXPANDABLE TO 2,400 AMPS (VERIFY)
- SECURED CONCRETE TRUCK COURT
- 6" REINFORCED CONCRETE SLAB THICKNESS
- MECHANICAL PIT LEVELERS / LED WAREHOUSE LIGHTING

#### SITE PLAN







## BUILDING 17 | 1910 MOUNTAIN AVENUE, NORCO, CA

### **1ST FLOOR SPEC OFFICE**



### 2ND FLOOR SPEC OFFICE

































Jeff Ruscigno, SIOR
Senior Vice President
951.276.3600
Lic#01030286
jruscigno@leeriverside.com

Brian Pharris
Senior Vice President/Principal
909.373.2927
Lic#01329363
bpharris@lee-assoc.com

Paul Earnhart, SIOR Senior Vice President 909.989.7771 Lic#01426559 pearnhart@lee-assoc.com

Austin Hill
Senior Vice President/Principal
909.373.2732
Lic#01921364
ahill@lee-assoc.com

Ryan Earnhart
Senior Vice President/Principal
909.373.2724
Lic#01426559
rearnhart@lee-assoc.com

Jeff Smith, SIOR Senior Vice President/Principal 909.373.2909 Lic#01030286 jsmith@lee-assoc.com