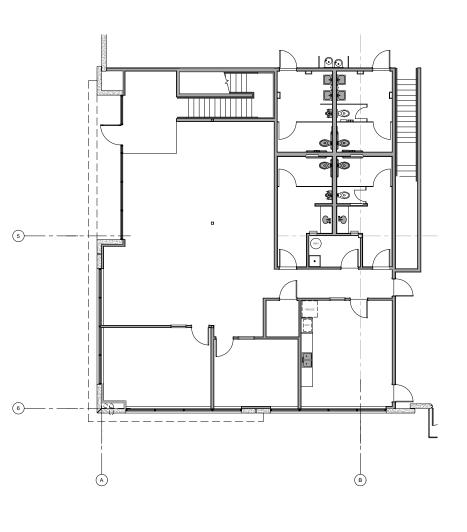

# BUILDING 17 | 1910 MOUNTAIN AVENUE, NORCO, CA







## BUILDING 17 | 1910 MOUNTAIN AVENUE, NORCO, CA

### **BUILDING HIGHLIGHTS**

- ±68,266 SF
- ±6,168 SF TOTAL SPEC OFFICE
- 30' CLEAR HEIGHT
- ESFR SPRINKLERS (K-17 @ 52PSI)
- ±163' TRUCK COURT DEPTH
- 5 DOCK DOORS
- 1 GROUND LEVEL DOOR
- 37 PARKING SPACES
- 1,600 AMP PANEL EXPANDABLE TO 2,400 AMPS (VERIFY)
- SECURED CONCRETE TRUCK COURT
- 6" REINFORCED CONCRETE SLAB THICKNESS
- MECHANICAL PIT LEVELERS / LED WAREHOUSE LIGHTING

#### SITE PLAN







## BUILDING 17 | 1910 MOUNTAIN AVENUE, NORCO, CA

### **1ST FLOOR SPEC OFFICE**



### 2ND FLOOR SPEC OFFICE

































Jeff Ruscigno, SIOR
Senior Vice President
951.276.3600
Lic#01030286
jruscigno@leeriverside.com

Brian Pharris
Senior Vice President/Principal
909.373.2927
Lic#01329363
bpharris@lee-assoc.com

Paul Earnhart, SIOR Senior Vice President 909.989.7771 Lic#01426559 pearnhart@lee-assoc.com

Austin Hill
Senior Vice President/Principal
909.373.2732
Lic#01921364
ahill@lee-assoc.com

Ryan Earnhart
Senior Vice President/Principal
909.373.2724
Lic#01426559
rearnhart@lee-assoc.com

Jeff Smith, SIOR Senior Vice President/Principal 909.373.2909 Lic#01030286 jsmith@lee-assoc.com